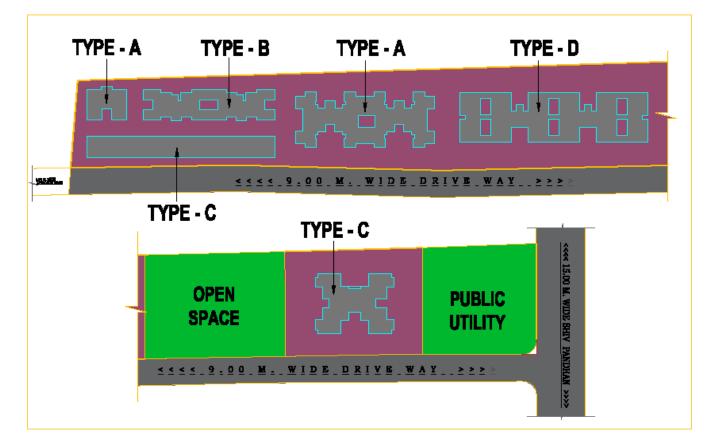

# **Project Details**

TYPE - A

TYPE - B

Rs. In Lakhs

| Name of Scheme                       | Name of<br>City<br>/ | No. C | )f Dus |         | Proje | ect Cost |        | Gol<br>Share | GoM<br>Share | I/A<br>Share | Benefici<br>ary Share |
|--------------------------------------|----------------------|-------|--------|---------|-------|----------|--------|--------------|--------------|--------------|-----------------------|
|                                      | Impl.<br>Agency      |       |        | Housing | Infra | Others   | Total  |              |              |              |                       |
| Construction of 500 EWS and          | M/s Sun<br>Realtors  | EWS   | 400    |         |       |          | 5992.0 |              |              |              |                       |
| 280 LIG, on                          | Bhivandi             | LIG   | 280    |         |       |          |        |              |              |              |                       |
| S.No.74/1,77/1,8<br>0/16/U,80/16,73/ |                      | MIG   |        |         |       |          |        | 600          | 400          | 0            | 4992.0                |
| 2,80/16/a/1 &<br>80/16/a/6 at        |                      | HIG   |        |         |       |          |        |              |              |              |                       |
| Temghar,<br>Bhivandi,                |                      | Total | 680    | 0.0     | 0.0   | 0.0      | 5992.0 |              |              |              |                       |