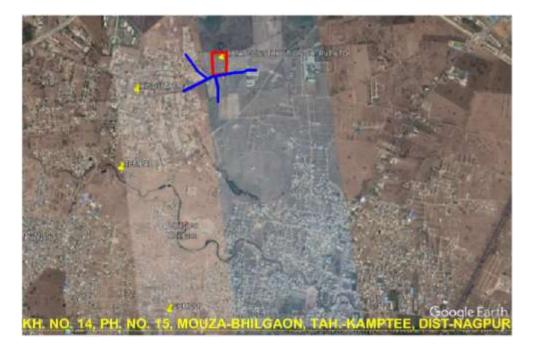

# Projects under AHP / PPP

Construction of 84 EWS and 156 LIG on Kh.No.14, Ph.No.15, Mouza-Bhilgaon, Tah.-Kamptee, Dist. -Nagpur

## **Google Image**

Construction of 84 EWS and 156 LIG on Kh.No.14, Ph.No.15, Mouza-Bhilgaon, Tah.-Kamptee, Dist. -Nagpur