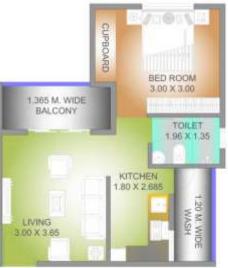

#### **DETAILS OF EWS-1 UNIT**

| SR NO. | PARTICUL | CARPET AREA | TOTAL BUILT UP AREA |
|--------|----------|-------------|---------------------|
|        | ARS      | SQ.MT.      | SQ.MT.              |
| 1      | EWS 1    | 28.16       | 46.06               |

| DETAILS O | F EWS-2 UNIT    |                       |                               |
|-----------|-----------------|-----------------------|-------------------------------|
| SR NO.    | PARTICUL<br>ARS | CARPET AREA<br>SQ.MT. | TOTAL BUILT UP AREA<br>SQ.MT. |
| 2         | EWS 2           | 29.95                 | 46.78                         |

| DETAILS | DETAILS OF EWS-3 UNIT |                       |                               |  |  |  |  |  |  |  |  |
|---------|-----------------------|-----------------------|-------------------------------|--|--|--|--|--|--|--|--|
| SR NO.  | PARTICU<br>LARS       | CARPET AREA<br>SQ.MT. | TOTAL BUILT UP<br>AREA SQ.MT. |  |  |  |  |  |  |  |  |
| 3       | EWS 3                 | 29.62                 | 47.91                         |  |  |  |  |  |  |  |  |