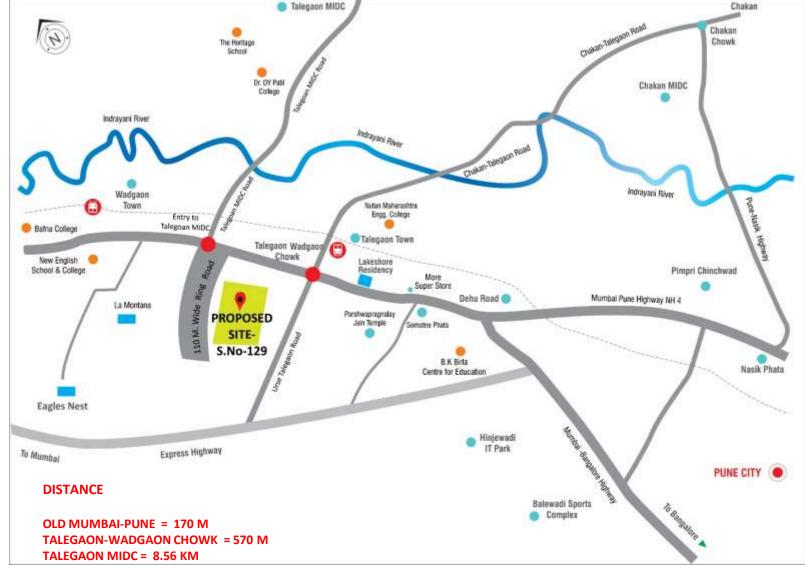

10 : Construction of 678 EWS Dus , 163 LIG on S. No. 129(part) at Village Wadgaon Taluka Maval, Dist. Pune

LOCATION MAP