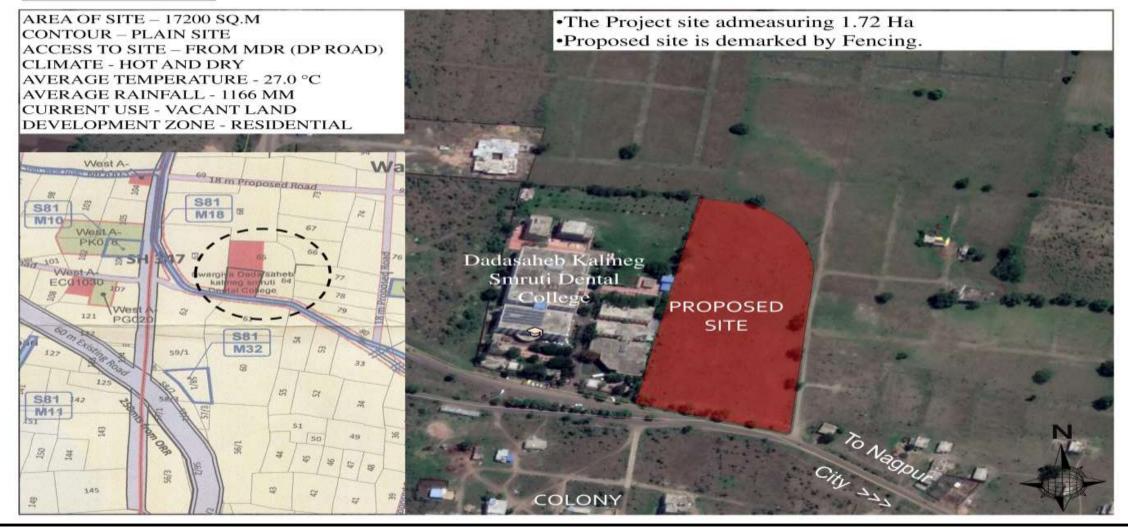

8: Construction of 500 EWS and 280 LIG, on S.No.74/1,77/1,80/16/U,80/16,73/2,80/16/a/1 & 80/16/a/6 at Temghar, Bhivandi, **Location Map of Proposed Project** 

### Location and Site Access to Site:

✓The proposed site is located within the limit of Bhiwandi Nizampur City Municipal Corporation (B.N.C.M.C.) at Village Bhadwad.

 $\checkmark$  As per sanctioned DP site falls under Residential Zone.

✓ The access to the proposed site is approximately at a distance of 800m NE direction on Bhadwad Road connected from Main Arterial Road popularly known as Bhiwandi – Kalyan Road.

Construction of 500 EWS and 280 LIG, on S.No.74/1,77/1,80/16/U,80/16,73/2,80/16/a/1 & 80/16/a/6 at Temphar, Bhivandi,