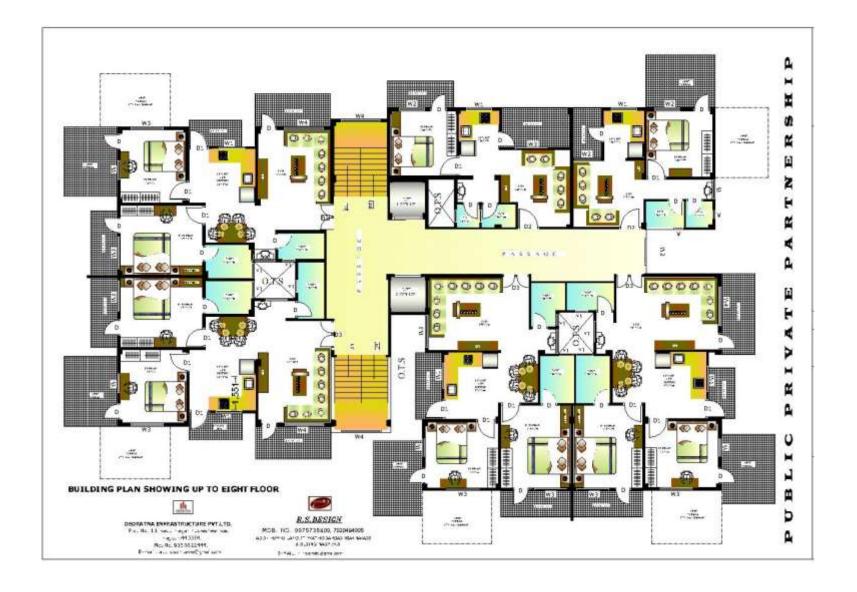

## Construction of 418 EWS DU's+ 17 shops on S No105/A(p), 106/c at Raavtale, Tq Chiplun Dist Ratnagiri

Rs. In Lakhs

| Name of Scheme                   | Name of<br>City<br>/<br>Impl. |       | )f Dus | Housing | Proje<br>Infra | ect Cost<br>Others | Total  | Gol<br>Share | GoM<br>Share | I/A<br>Share | Benefici<br>ary<br>Share |
|----------------------------------|-------------------------------|-------|--------|---------|----------------|--------------------|--------|--------------|--------------|--------------|--------------------------|
|                                  | Agency                        |       |        |         |                |                    |        |              |              |              |                          |
| Construction of<br>418 EWS DU's+ | Konkan<br>Board               | EWS   | 418    |         |                |                    | 4890.6 |              |              |              |                          |
| 17 shops on S<br>No105/A(p),     | Mhada                         | LIG   | 0      |         |                |                    |        |              |              |              |                          |
| 106/c at                         |                               | MIG   |        |         |                |                    |        | 627          | 418          | 0            | 3845.6                   |
| Raavtale, Tq<br>Chiplun Dist     |                               | Shops | 17     |         |                |                    |        |              |              |              |                          |
| Chiplun Dist<br>Ratnagiri        | -                             | Total | 418    | 0.0     | 0.0            | 0.0                | 0.0    |              |              |              |                          |

Construction of 418 EWS DU's+ 17 shops on S No105/A(p), 106/c at Raavtale, Tq Chiplun Dist Ratnagiri

|                                  | PROJE           | CT IN                                     | FORM    | MATIC           | DN       |          |         |          |       |  |
|----------------------------------|-----------------|-------------------------------------------|---------|-----------------|----------|----------|---------|----------|-------|--|
|                                  |                 |                                           |         | _               |          |          |         |          |       |  |
| Carpet Area sq.mt. Of EWS        |                 | Sale Pri                                  | ice (wi | <u>th out G</u> | iovt. Gr | ant)     |         | 11.7     |       |  |
| Area of Land:                    |                 | Sale Price (with Gol, GoM, ULB Grant) 9.2 |         |                 |          |          |         |          |       |  |
| Ownership of Land:               | Land is owne    | d by kor                                  | nkan B  | oard            |          |          |         |          |       |  |
| Reservation on Land:             | Resident        | ial                                       | Sale P  | rice Rat        | e/Sq.m   | . of CA  |         |          |       |  |
| No. of EWS beneficiaries cov     | Gen             | SC                                        | ST      | OBC             | Other    | Total    | Min     | ority    |       |  |
| project:                         |                 |                                           |         |                 |          |          |         |          |       |  |
| Whether the provisions of Civ    | ic infrastructu | ire has l                                 | been n  | nade as         | per app  | olicable | State I | norms/ ( | PHEEO |  |
| norms/ IS code / NBC?            |                 |                                           |         |                 |          |          |         |          |       |  |
| i) Water Supply (Yes / No)       |                 | Yes                                       |         |                 |          |          |         |          |       |  |
| ii) Sewerage (Yes / No)          |                 |                                           |         |                 | ١        | Yes      |         |          |       |  |
| iii) Road (Yes / No)             |                 |                                           |         |                 | ١        | Yes      |         |          |       |  |
| iv) Storm water drain (Yes / N   | o)              | Yes                                       |         |                 |          |          |         |          |       |  |
| v) External Electrification (Yes | 5 / No)         | Yes                                       |         |                 |          |          |         |          |       |  |
| vi) Solid waste management (     | Yes             |                                           |         |                 |          |          |         |          |       |  |
| vii) Any other, Specify)         |                 |                                           |         |                 |          |          |         |          |       |  |