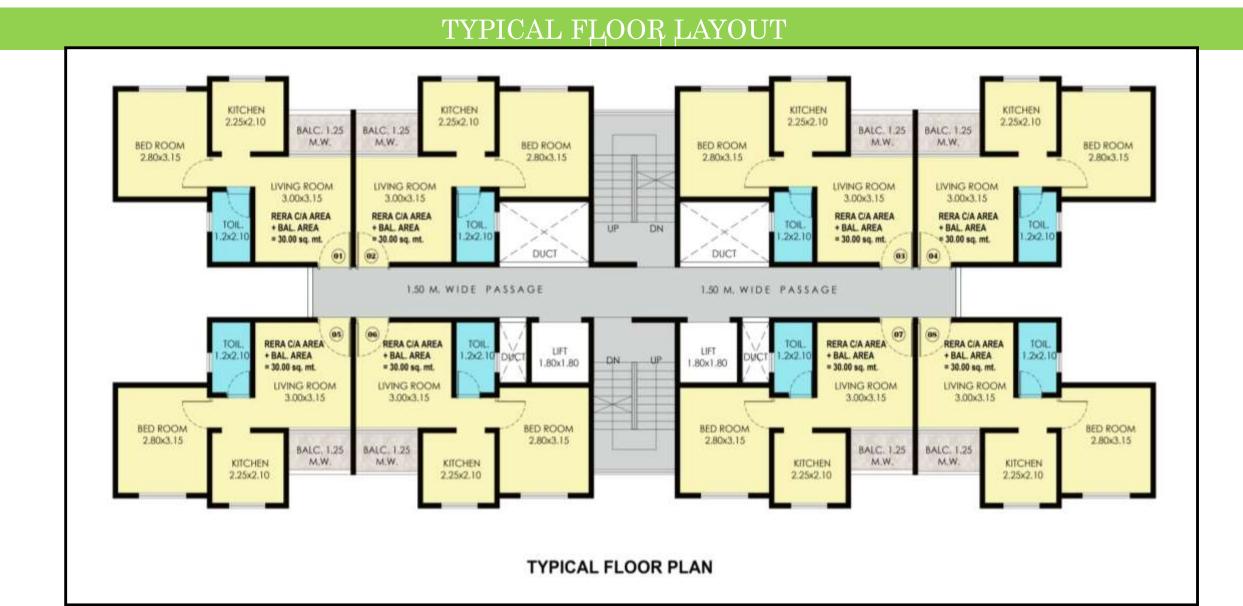

## **TYPICAL FLR. PLAN**

(BLDG. TYPE - 'A')

|                                    |                      |       |        |         |       |          |        |              |              | Rs           | . In Lakhs      |
|------------------------------------|----------------------|-------|--------|---------|-------|----------|--------|--------------|--------------|--------------|-----------------|
| Name of Scheme                     | Name of<br>City<br>/ |       | )f Dus |         | Proje | ect Cost |        | Gol<br>Share | GoM<br>Share | I/A<br>Share | Benefici<br>ary |
|                                    | Impl.<br>Agency      |       |        | Housing | Infra | Others   | Total  |              |              |              | Share           |
| Construction of 192 EWS, 176 LIG-  | R K<br>Associat      | EWS   | 192    |         |       |          | 2378.9 |              |              |              |                 |
| 1, 128 LIG-2 on                    | es                   | LIG   | 304    |         |       |          |        |              |              |              |                 |
| gut no, 64/1,65/1<br>at Wandongari |                      | MIG   |        |         |       |          |        | 288          | 192          | 0            | 1898.9          |
| Tal. Hingana,<br>Nagpur.           |                      | HIG   |        |         |       |          |        |              |              |              |                 |
|                                    |                      | Total | 496    | 0.0     | 0.0   | 0.0      | 2378.9 |              |              |              |                 |