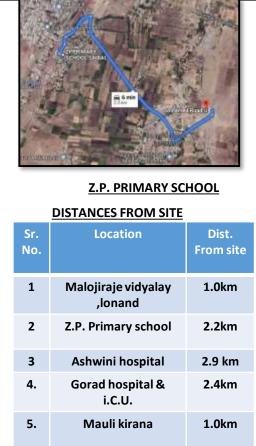

12 : Construction of 108 EWS Dus and 96 LIG DUs at S No. 370/1/B/1, 370/3/1, 370/3/2 at Mauje Chalisgaon, Dist Jalgaon

# Location of proposed housing scheme on Google map

Construction of 108 EWS Dus and 96 LIG DUs at S No. 370/1/B/1, 370/3/1, 370/3/2 at Mauje Chalisgaon, Dist Jalgaon

# **Distance from**

Bus stand- 2.50 km Railway station-3.00 km School-2.00 km Hospital-2.5 km Market-3.00 km

6.0 M WIDE PATHWAY AMENITY = 775.00 SQM 9.0 M WIDE ROAD LIG EWS YAWHTAY JOIN M 0.0 AMENITY = 550.00 SQM OPEN SPACE = 3481.32 SQM OPEN PLOT C-4 PATHWAY LIG 28 27 26 12 AMENITY = MIG 25 13 933.95 SQM 24 MIG 14 23 15 22 OPEN SPACE = 1130.78 SQM 21 17 20 18 19 C - 1C-2 C-3 OPEN PLOT = 992.76 SQM OPEN PLOT = 886.72 SQM 12 M. WIDE SERVICE ROAD CHALISGAON MALEGAON ROAD LAYOUT PLAN