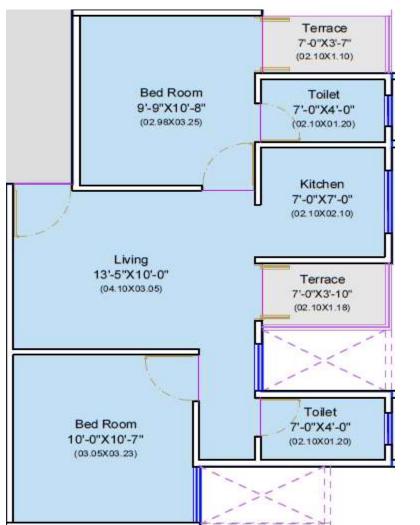

#### Terrace 7"-0"X3"-7" (02.10X1.10) Bed Room Toilet 9'-9"X10'-8" 7'-0"X4'-0" (02.98X03.25) (02 10X01 20) Kitchen 104 7'-0"X7'-0" (02.10X02.10) Living 13'-5"X 10'-0" Terrace (04.10X03.05) 7'-0'X3'-10" (02.10X1.18) Toilet Bed Room 7'-0"X4'-0" 10-0"X10'-7" (02.10X01.20) (03.05X03.23)