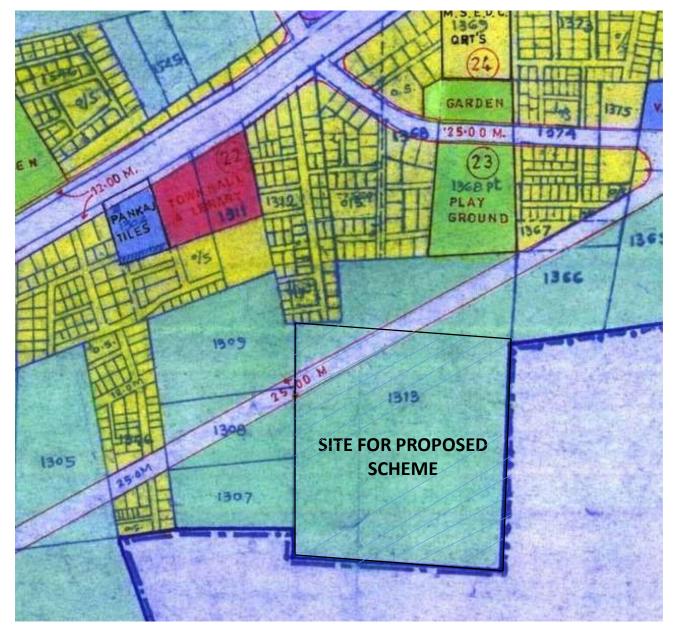

7: Construction of 154 DU's under Ews and 200 Du's under LIG at Gut No 1313/1/2/3/4/5at amalner Dist jalgaon Construction of 154 DU's under Ews and 200 Du's under LIG at Gut No 1313/1/2/3/4/5at amalner Dist jalgaon

PART DP OF AMALNER CITY

GROUND FLOOR PLAN(1:100)