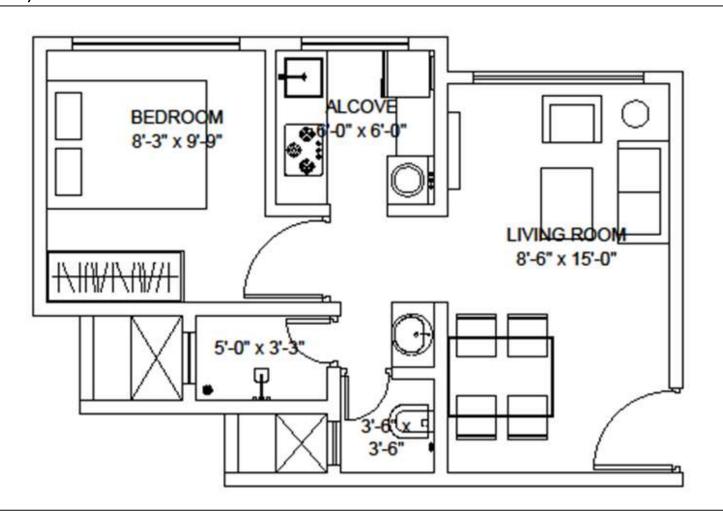

#### Terrace 7"-0"X3"-7" (02.10X1.10) Bed Room Toilet 9'-9"X10'-8" 7'-0"X4'-0" (02.98X03.25) (02 10X01 20) Kitchen 104 7'-0"X7'-0" (02.10X02.10) Living 13'-5"X 10'-0" Terrace (04.10X03.05) 7'-0'X3'-10" (02.10X1.18) Toilet Bed Room 7'-0"X4'-0" 10-0"X10'-7" (02.10X01.20) (03.05X03.23)