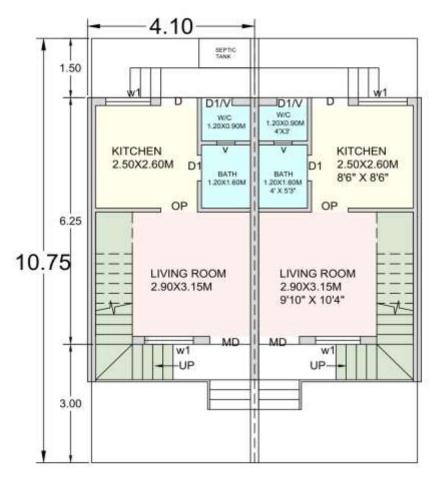

### FIRST FLOOR PLAN(1:100)

| BUILT UP AREA | = 36.30SQM (390 SQ Ft)  |
|---------------|-------------------------|
| CARPET AREA   | = 29.01 SQM (312 SQ Ft) |
| PLOT AREA     | = 44.07 SQM (474 SQ Ft) |

### **BUILDING PLAN EWS**