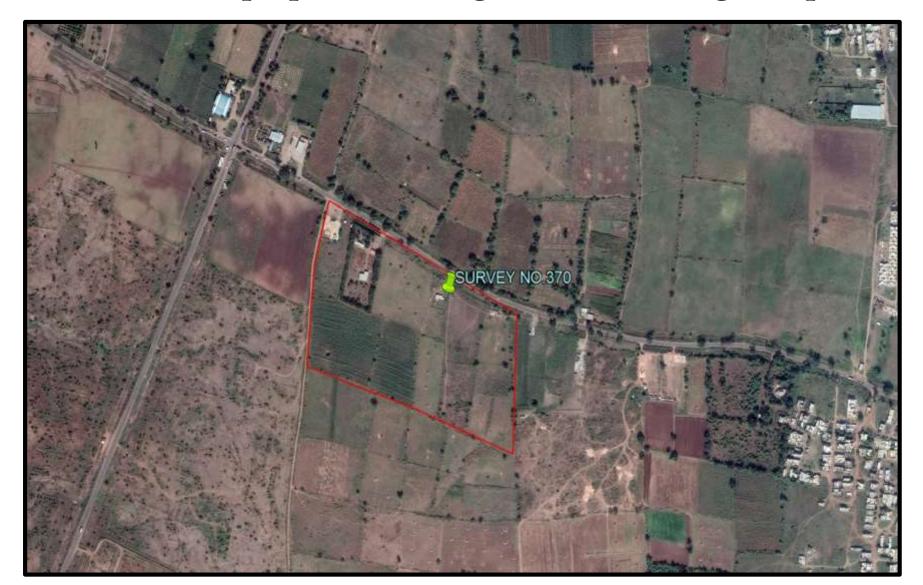

12 : Construction of 108 EWS Dus and 96 LIG DUs at S No. 370/1/B/1, 370/3/1, 370/3/2 at Mauje Chalisgaon, Dist Jalgaon

# Location of proposed housing scheme on Google map

Construction of 108 EWS Dus and 96 LIG DUs at S No. 370/1/B/1, 370/3/1, 370/3/2 at Mauje Chalisgaon, Dist Jalgaon