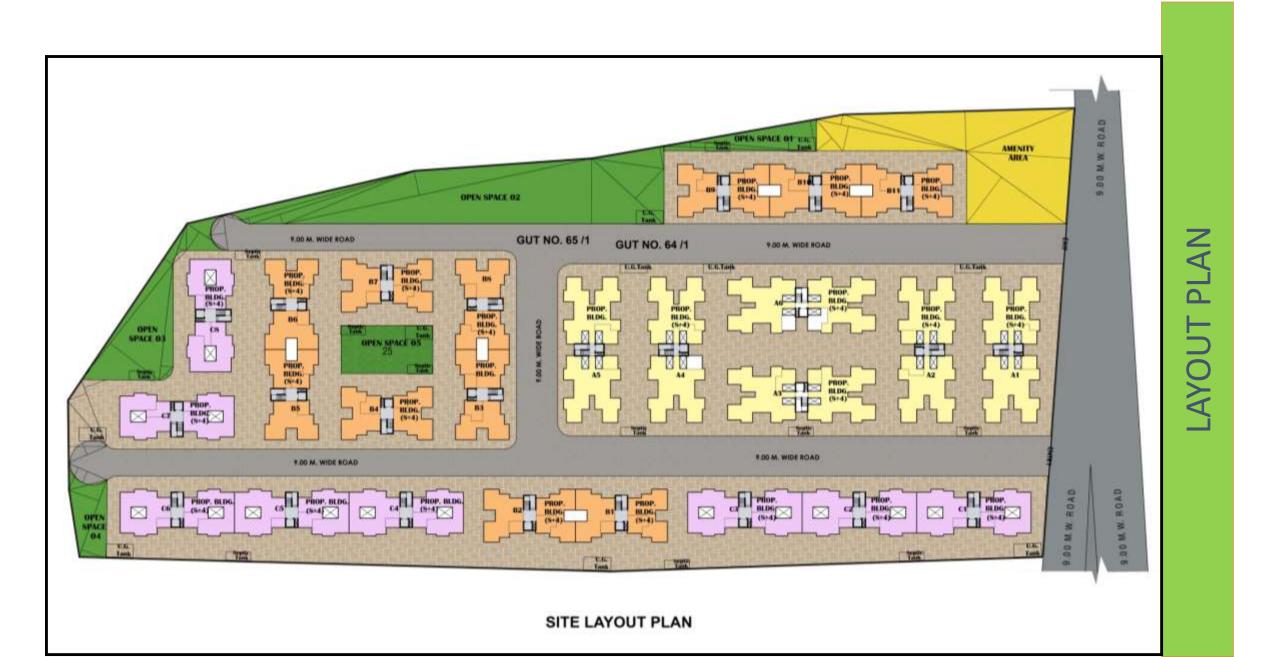

## **TYPICAL FLR. PLAN**

(BLDG. TYPE - 'A')

|                                    |                      |       |        |         |       |          |        |              |              | Rs           | . In Lakhs      |
|------------------------------------|----------------------|-------|--------|---------|-------|----------|--------|--------------|--------------|--------------|-----------------|
| Name of Scheme                     | Name of<br>City<br>/ |       | )f Dus |         | Proje | ect Cost |        | Gol<br>Share | GoM<br>Share | I/A<br>Share | Benefici<br>ary |
|                                    | Impl.<br>Agency      |       |        | Housing | Infra | Others   | Total  |              |              |              | Share           |
| Construction of 192 EWS, 176 LIG-  | R K<br>Associat      | EWS   | 192    |         |       |          | 2378.9 |              |              |              |                 |
| 1, 128 LIG-2 on                    | es                   | LIG   | 304    |         |       |          |        |              |              |              |                 |
| gut no, 64/1,65/1<br>at Wandongari |                      | MIG   |        |         |       |          |        | 288          | 192          | 0            | 1898.9          |
| Tal. Hingana,<br>Nagpur.           |                      | HIG   |        |         |       |          |        |              |              |              |                 |
|                                    |                      | Total | 496    | 0.0     | 0.0   | 0.0      | 2378.9 |              |              |              |                 |

| PROJECT INFORMATION                     |                                                        |         |         |          |           |         |       |       |       |  |
|-----------------------------------------|--------------------------------------------------------|---------|---------|----------|-----------|---------|-------|-------|-------|--|
|                                         |                                                        |         |         |          |           |         |       |       |       |  |
| Carpet Area sq.mt. Of EWS               | 30                                                     | Sale Pr | ice (wi | th out G | Govt. Gr  | ant)    |       | 12.39 |       |  |
| Area of Land:                           | 17200 Sq mtr                                           | Sale Pr | ice (wi | th Gol,  | GoM, U    | LB Grar | nt)   | 9.89  |       |  |
| Ownership of Land:                      | land is owned                                          | by proj | ect pro | oponant  | - R. K. / | Associa | tes   |       |       |  |
| Reservation on Land:                    | Residenti                                              | al      | Sale P  | rice Rat | e/Sq.m    | . of CA |       |       |       |  |
| No. of EWS beneficiaries covered in the |                                                        |         | SC      | ST       | OBC       | Other   | Total | Min   | ority |  |
| project:                                |                                                        |         |         |          |           |         |       |       |       |  |
| Whether the provisions of Civ           | re has been made as per applicable State norms/ CPHEEO |         |         |          |           |         |       |       |       |  |
| norms/ IS code / NBC?                   |                                                        |         |         |          |           |         |       |       |       |  |
| i) Water Supply (Yes / No)              |                                                        | Yes     |         |          |           |         |       |       |       |  |
| ii) Sewerage (Yes / No)                 |                                                        | Yes     |         |          |           |         |       |       |       |  |
| iii) Road (Yes / No)                    |                                                        | Yes     |         |          |           |         |       |       |       |  |
| iv) Storm water drain (Yes / No)        |                                                        |         | Yes     |          |           |         |       |       |       |  |
| v) External Electrification (Yes / No)  |                                                        |         | Yes     |          |           |         |       |       |       |  |
| vi) Solid waste management (            | Yes                                                    |         |         |          |           |         |       |       |       |  |
| vii) Any other, Specify)                |                                                        |         |         |          |           |         |       |       |       |  |