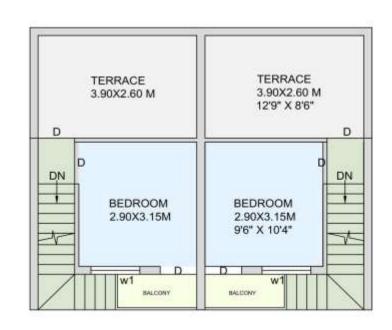

### FIRST FLOOR PLAN(1:100)

| BUILT UP AREA | = 36.30SQM (390 SQ Ft)  |
|---------------|-------------------------|
| CARPET AREA   | = 29.01 SQM (312 SQ Ft) |
| PLOT AREA     | = 44.07 SQM (474 SQ Ft) |

### **BUILDING PLAN EWS**