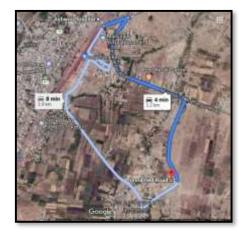

12 : Construction of 108 EWS Dus and 96 LIG DUs at S No. 370/1/B/1, 370/3/1, 370/3/2 at Mauje Chalisgaon, Dist Jalgaon

# Location of proposed housing scheme on Google map

Construction of 108 EWS Dus and 96 LIG DUs at S No. 370/1/B/1, 370/3/1, 370/3/2 at Mauje Chalisgaon, Dist Jalgaon

# **Distance from**

Bus stand- 2.50 km Railway station-3.00 km School-2.00 km Hospital-2.5 km Market-3.00 km

6.0 M WIDE PATHWAY AMENITY = 775.00 SQM 9.0 M WIDE ROAD LIG EWS YAWHTAY JOIN M 0.0 AMENITY = 550.00 SQM OPEN SPACE = 3481.32 SQM OPEN PLOT C-4 PATHWAY LIG 28 27 26 12 AMENITY = MIG 25 13 933.95 SQM 24 MIG 14 23 15 22 OPEN SPACE = 1130.78 SQM 21 17 20 18 19 C - 1C-2 C-3 OPEN PLOT = 992.76 SQM OPEN PLOT = 886.72 SQM 12 M. WIDE SERVICE ROAD CHALISGAON MALEGAON ROAD LAYOUT PLAN