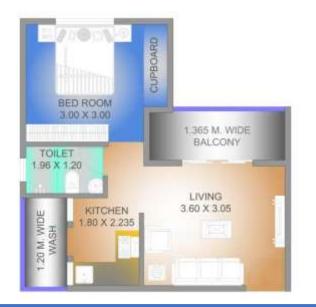

#### **DETAILS OF EWS-1 UNIT**

| SR NO. | PARTICUL | CARPET AREA | TOTAL BUILT UP AREA |
|--------|----------|-------------|---------------------|
|        | ARS      | SQ.MT.      | SQ.MT.              |
| 1      | EWS 1    | 28.16       | 46.06               |

| DETAILS O | F EWS-2 UNIT    |                       |                               |
|-----------|-----------------|-----------------------|-------------------------------|
| SR NO.    | PARTICUL<br>ARS | CARPET AREA<br>SQ.MT. | TOTAL BUILT UP AREA<br>SQ.MT. |
| 2         | EWS 2           | 29.95                 | 46.78                         |

| DETAILS | DETAILS OF EWS-3 UNIT |                       |                               |  |  |  |  |  |  |  |  |
|---------|-----------------------|-----------------------|-------------------------------|--|--|--|--|--|--|--|--|
| SR NO.  | PARTICU<br>LARS       | CARPET AREA<br>SQ.MT. | TOTAL BUILT UP<br>AREA SQ.MT. |  |  |  |  |  |  |  |  |
| 3       | EWS 3                 | 29.62                 | 47.91                         |  |  |  |  |  |  |  |  |