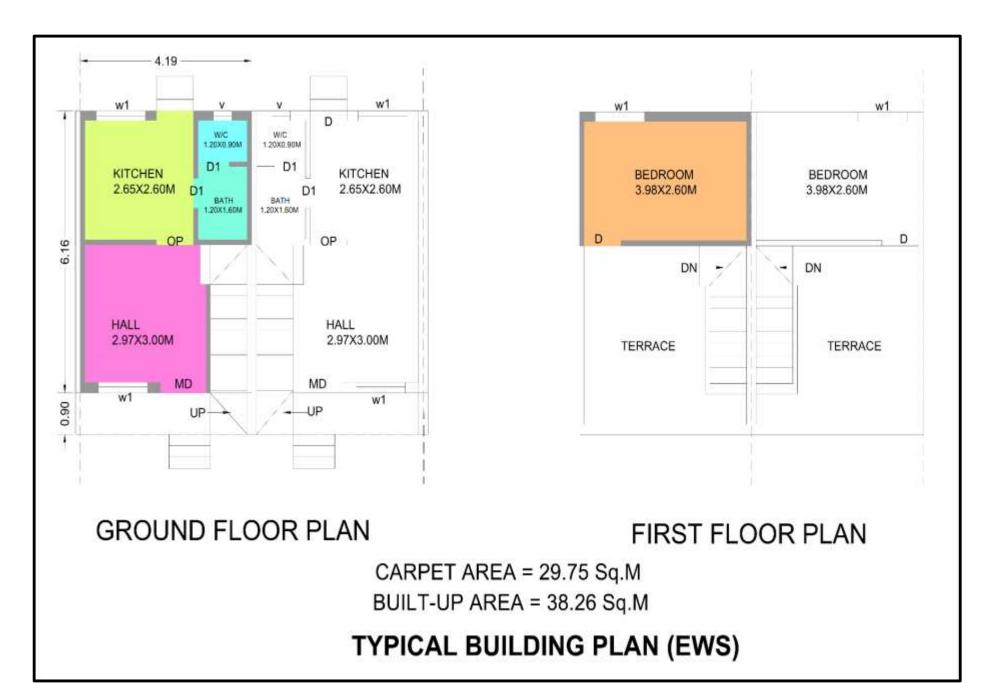

#### **DETAILS OF EWS-1 UNIT**

| SR NO. | PARTICUL | CARPET AREA | TOTAL BUILT UP AREA |
|--------|----------|-------------|---------------------|
|        | ARS      | SQ.MT.      | SQ.MT.              |
| 1      | EWS 1    | 28.16       | 46.06               |

| DETAILS O | F EWS-2 UNIT    |                       |                               |
|-----------|-----------------|-----------------------|-------------------------------|
| SR NO.    | PARTICUL<br>ARS | CARPET AREA<br>SQ.MT. | TOTAL BUILT UP AREA<br>SQ.MT. |
| 2         | EWS 2           | 29.95                 | 46.78                         |

| DETAILS | DETAILS OF EWS-3 UNIT |                       |                               |  |  |  |  |  |  |  |  |
|---------|-----------------------|-----------------------|-------------------------------|--|--|--|--|--|--|--|--|
| SR NO.  | PARTICU<br>LARS       | CARPET AREA<br>SQ.MT. | TOTAL BUILT UP<br>AREA SQ.MT. |  |  |  |  |  |  |  |  |
| 3       | EWS 3                 | 29.62                 | 47.91                         |  |  |  |  |  |  |  |  |