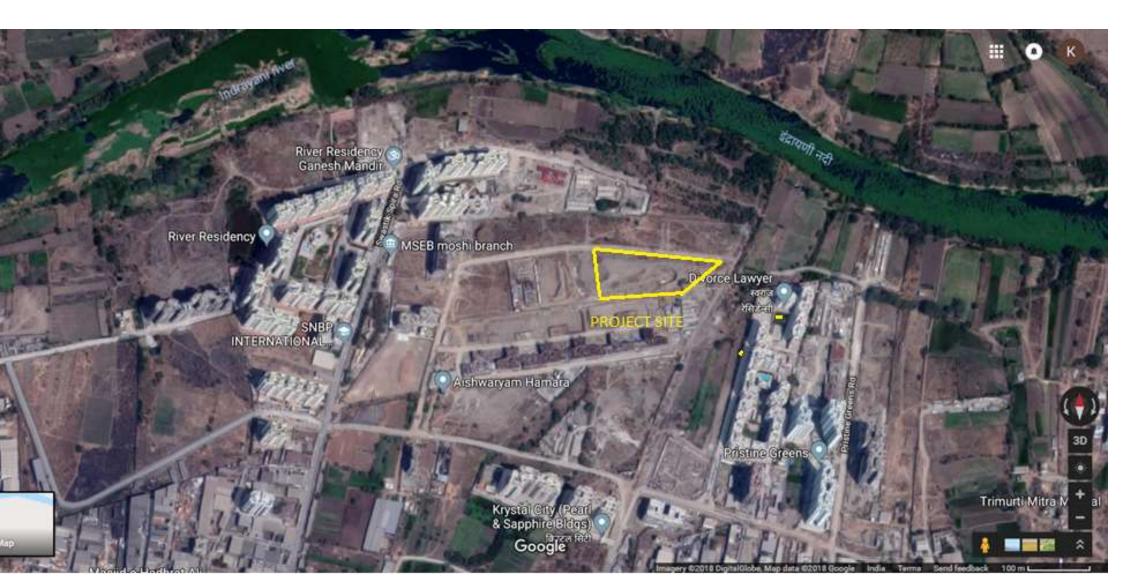

# 13 : Construction of 246 EWS, 54 LIG at plot no 10 and plot no 11, Gut no 94 (P), Chikhali, Pune

Satellite Imegery of the project site

Construction of 246 EWS, 54 LIG at plot no 10 and plot no 11, Gut no 94 (P), Chikhali, Pune