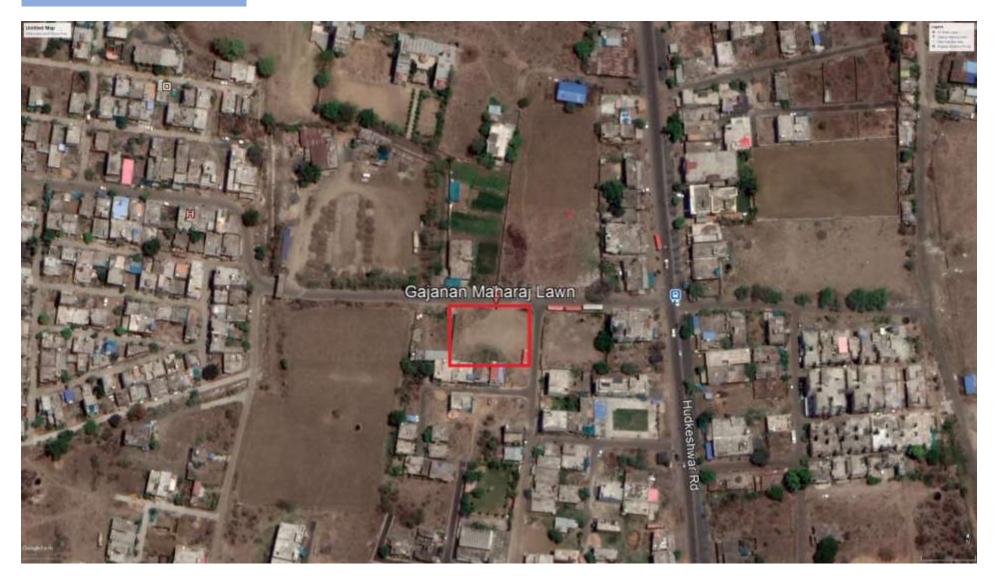

# Location of proposed housing scheme on Google map

Construction of 108 EWS Dus and 96 LIG DUs at S No. 370/1/B/1, 370/3/1, 370/3/2 at Mauje Chalisgaon, Dist Jalgaon