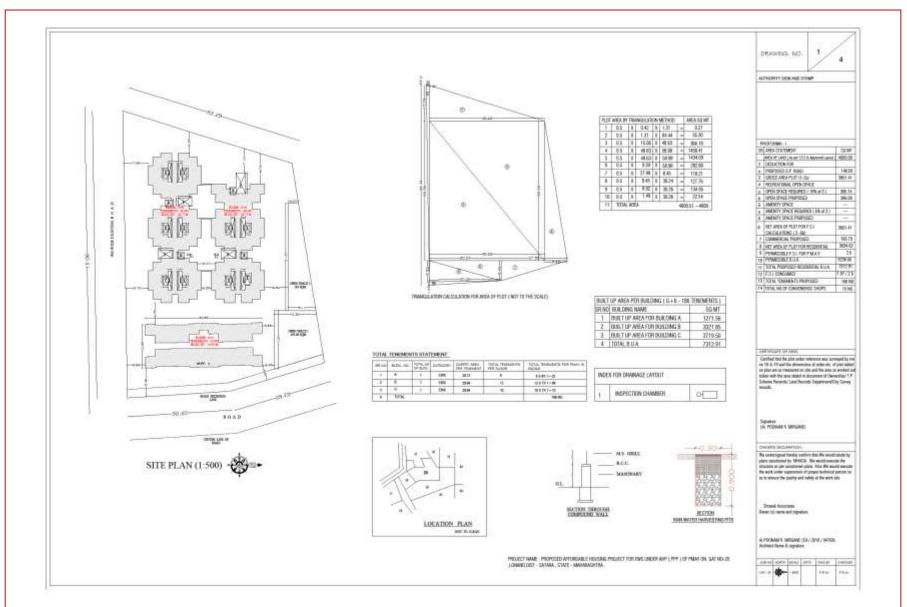

# 13 : Construction of 246 EWS, 54 LIG at plot no 10 and plot no 11, Gut no 94 (P), Chikhali, Pune

Satellite Imegery of the project site

Construction of 246 EWS, 54 LIG at plot no 10 and plot no 11, Gut no 94 (P), Chikhali, Pune

Land use Map 91 **CHIKHALI**<sup>33</sup> SS 97 PG /137 72(1) 75 99

Construction of 246 EWS, 54 LIG at plot no 10 and plot no 11, Gut no 94 (P), Chikhali, Pune

# Chikhali DP

# **Sanctioned Layout Plan**

Rs. In Lakhs Name of City Benefici Project Cost I/A Gol GoM Name of Scheme No. Of Dus ary Share Share Share Impl. Share Others Total Housing Infra Agency M/s Sai Construction of EWS 246 2561.9 246 EWS, 54 LIG Essen at plot no 10 and Develop LIG 54 plot no 11, Gut ers. no 94 (P), Pimpri MIG 369 246 0 1946.9 Chikhali, Pune Chinchw HIG ad Municip al Total 300 0.0 0.0 0.0 2561.9 Corporat