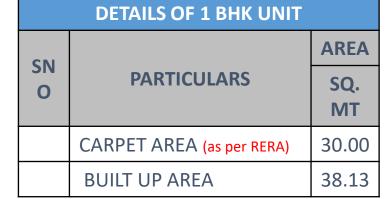

### EWS UNIT – 1 BHK

| PROJECT INFORMATION                     |                                                        |         |         |          |           |         |       |       |       |  |
|-----------------------------------------|--------------------------------------------------------|---------|---------|----------|-----------|---------|-------|-------|-------|--|
|                                         |                                                        |         |         |          |           |         |       |       |       |  |
| Carpet Area sq.mt. Of EWS               | 30                                                     | Sale Pr | ice (wi | th out G | Govt. Gr  | ant)    |       | 12.39 |       |  |
| Area of Land:                           | 17200 Sq mtr                                           | Sale Pr | ice (wi | th Gol,  | GoM, U    | LB Grar | nt)   | 9.89  |       |  |
| Ownership of Land:                      | land is owned                                          | by proj | ect pro | oponant  | - R. K. / | Associa | tes   |       |       |  |
| Reservation on Land:                    | Residenti                                              | al      | Sale P  | rice Rat | e/Sq.m    | . of CA |       |       |       |  |
| No. of EWS beneficiaries covered in the |                                                        |         | SC      | ST       | OBC       | Other   | Total | Min   | ority |  |
| project:                                |                                                        |         |         |          |           |         |       |       |       |  |
| Whether the provisions of Civ           | re has been made as per applicable State norms/ CPHEEO |         |         |          |           |         |       |       |       |  |
| norms/ IS code / NBC?                   |                                                        |         |         |          |           |         |       |       |       |  |
| i) Water Supply (Yes / No)              |                                                        | Yes     |         |          |           |         |       |       |       |  |
| ii) Sewerage (Yes / No)                 |                                                        | Yes     |         |          |           |         |       |       |       |  |
| iii) Road (Yes / No)                    |                                                        | Yes     |         |          |           |         |       |       |       |  |
| iv) Storm water drain (Yes / No)        |                                                        |         | Yes     |          |           |         |       |       |       |  |
| v) External Electrification (Yes / No)  |                                                        |         | Yes     |          |           |         |       |       |       |  |
| vi) Solid waste management (            | Yes                                                    |         |         |          |           |         |       |       |       |  |
| vii) Any other, Specify)                |                                                        |         |         |          |           |         |       |       |       |  |