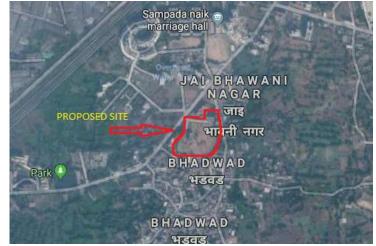

8: Construction of 500 EWS and 280 LIG, on S.No.74/1,77/1,80/16/U,80/16,73/2,80/16/a/1 & 80/16/a/6 at Temghar, Bhivandi, **Location Map of Proposed Project** 

### Location and Site Access to Site:

✓The proposed site is located within the limit of Bhiwandi Nizampur City Municipal Corporation (B.N.C.M.C.) at Village Bhadwad.

 $\checkmark$  As per sanctioned DP site falls under Residential Zone.

✓ The access to the proposed site is approximately at a distance of 800m NE direction on Bhadwad Road connected from Main Arterial Road popularly known as Bhiwandi – Kalyan Road.

Construction of 500 EWS and 280 LIG, on S.No.74/1,77/1,80/16/U,80/16,73/2,80/16/a/1 & 80/16/a/6 at Temphar, Bhivandi,