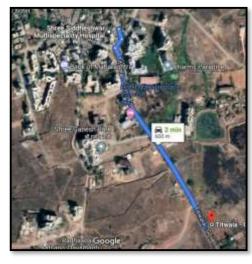

5: Construction of 16EWS and 32 LIG on Kh.No.78/3 Ph.No.37Mouza-Hudkeshwar (Bk)Tah.-Nagpur(Urban), Dist. -Nagpur Construction of 16EWS and 32 LIG on Kh.No.78/3 Ph.No.37Mouza-Hudkeshwar (Bk)Tah.-Nagpur(Urban), Dist. -Nagpur

# **GOOGLE MAP**

Construction of 16EWS and 32 LIG on Kh.No.78/3 Ph.No.37Mouza-Hudkeshwar (Bk) Tah.-Nagpur(Urban), Dist. - Nagpur

|                              |                      |       |        |         |              |        |       | -  |              |              | . III LAKIIS    |
|------------------------------|----------------------|-------|--------|---------|--------------|--------|-------|----|--------------|--------------|-----------------|
| Name of Scheme               | Name of<br>City<br>/ |       | of Dus |         | Project Cost |        |       |    | GoM<br>Share | I/A<br>Share | Benefici<br>ary |
|                              | Impl.                |       |        | Housing | Infra        | Others | Total |    |              |              | Share           |
|                              | Agency               |       |        |         |              |        |       |    |              |              |                 |
| Construction of              | Deoratn              | EWS   | 16     |         |              |        | 221.9 |    |              |              |                 |
| 16EWS and 32                 | а                    |       |        |         |              |        |       | -  |              |              |                 |
| LIG on                       | Infrastru            | LIG   | 32     |         |              |        |       |    |              |              |                 |
| Kh.No.78/3<br>Ph.No.37Mouza- | cture Pvt<br>Ltd.    | MIG   |        |         |              |        |       | 24 | 16           | 0            | 181.9           |
| Hudkeshwar<br>(Bk)Tah        |                      | HIG   |        |         |              |        |       |    |              |              |                 |
| Nagpur(Urban),<br>DistNagpur |                      | Total | 48     | 0.0     | 0.0          | 0.0    | 221.9 |    |              |              |                 |