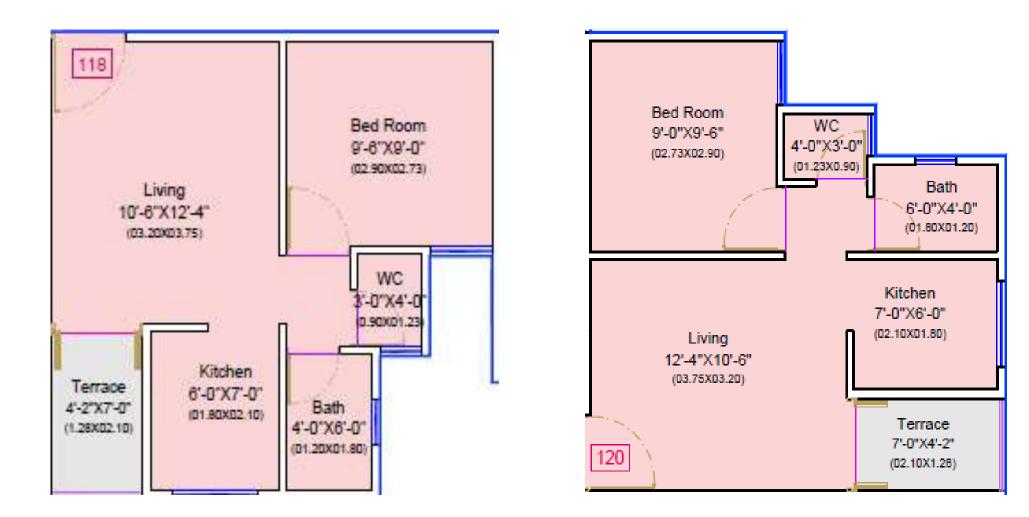

12 : Construction of 108 EWS Dus and 96 LIG DUs at S No. 370/1/B/1, 370/3/1, 370/3/2 at Mauje Chalisgaon, Dist Jalgaon

# Location of proposed housing scheme on Google map

Construction of 108 EWS Dus and 96 LIG DUs at S No. 370/1/B/1, 370/3/1, 370/3/2 at Mauje Chalisgaon, Dist Jalgaon