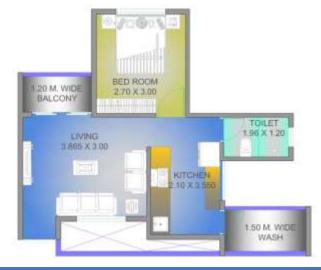

#### **DETAILS OF EWS-1 UNIT**

| SR NO. | PARTICUL | CARPET AREA | TOTAL BUILT UP AREA |
|--------|----------|-------------|---------------------|
|        | ARS      | SQ.MT.      | SQ.MT.              |
| 1      | EWS 1    | 28.16       | 46.06               |

| DETAILS O | F EWS-2 UNIT    |                       |                               |
|-----------|-----------------|-----------------------|-------------------------------|
| SR NO.    | PARTICUL<br>ARS | CARPET AREA<br>SQ.MT. | TOTAL BUILT UP AREA<br>SQ.MT. |
| 2         | EWS 2           | 29.95                 | 46.78                         |

| DETAILS | DETAILS OF EWS-3 UNIT |                       |                               |  |  |  |  |  |  |  |  |
|---------|-----------------------|-----------------------|-------------------------------|--|--|--|--|--|--|--|--|
| SR NO.  | PARTICU<br>LARS       | CARPET AREA<br>SQ.MT. | TOTAL BUILT UP<br>AREA SQ.MT. |  |  |  |  |  |  |  |  |
| 3       | EWS 3                 | 29.62                 | 47.91                         |  |  |  |  |  |  |  |  |