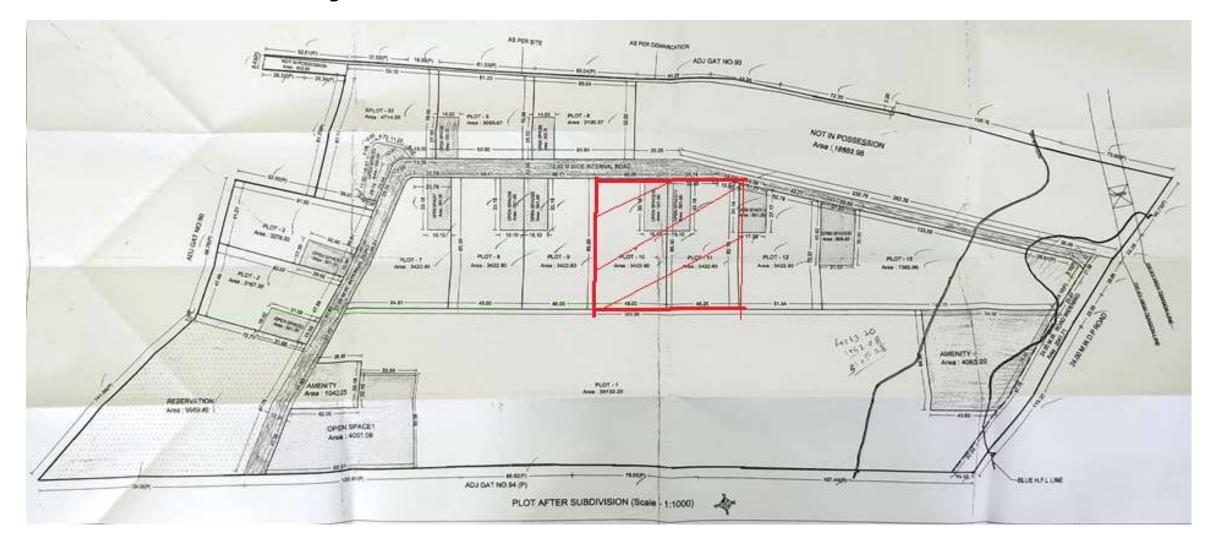

# 13 : Construction of 246 EWS, 54 LIG at plot no 10 and plot no 11, Gut no 94 (P), Chikhali, Pune

Satellite Imegery of the project site

Construction of 246 EWS, 54 LIG at plot no 10 and plot no 11, Gut no 94 (P), Chikhali, Pune

# **Sanctioned Layout Plan**

Rs. In Lakhs Name of City Benefici Project Cost I/A Gol GoM Name of Scheme No. Of Dus ary Share Share Share Impl. Share Others Total Housing Infra Agency M/s Sai Construction of EWS 246 2561.9 246 EWS, 54 LIG Essen at plot no 10 and Develop LIG 54 plot no 11, Gut ers. no 94 (P), Pimpri MIG 369 246 0 1946.9 Chikhali, Pune Chinchw HIG ad Municip al Total 300 0.0 0.0 0.0 2561.9 Corporat