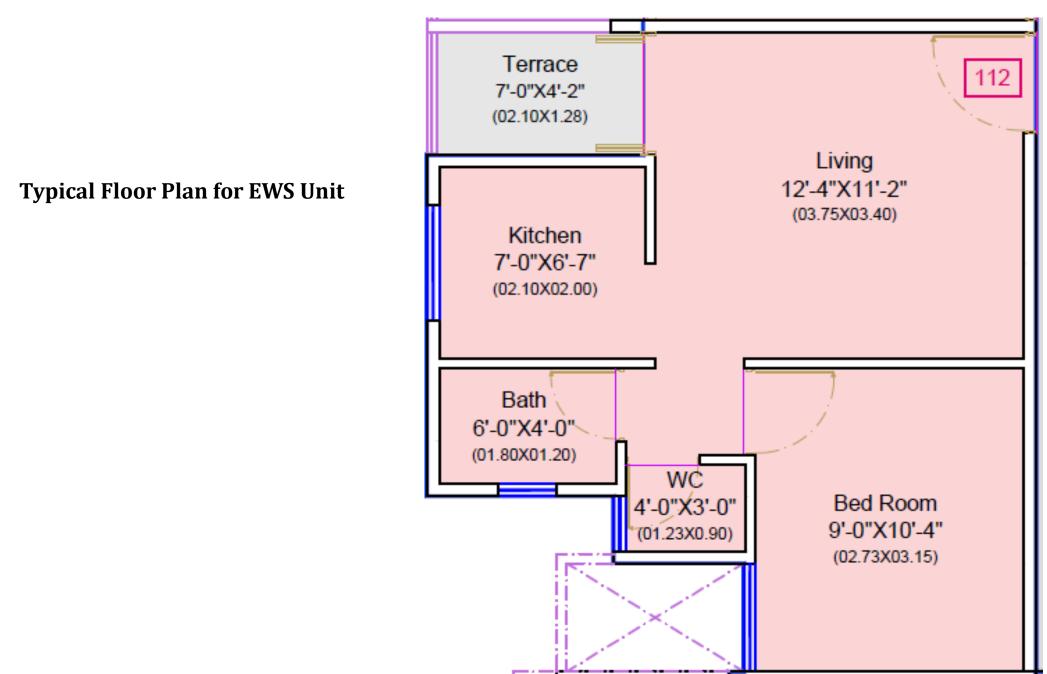

| Yes     |          |          |         |         |          |       |  |  |  |
| vi) Solid waste management (                                     | Yes / No)                 |                                               |         |          | ١        | Yes     |         |          |       |  |  |  |
| vii) Any other, Specify)                                         |                           |                                               |         |          |          |         |         |          |       |  |  |  |

# 14 : Construction of 376 EWS, 83 LIG at plot no 10 and plot no 11, Gut no 94 (P), Chikhali, Pune

## **Satellite imagery**



## Landuse Map



### Construction of 376 EWS, 83 LIG at plot no 10 and plot no 11, Gut no 94 (P), Chikhali, Pune



### Construction of 376 EWS, 83 LIG at plot no 10 and plot no 11, Gut no 94 (P), Chikhali, Pune



#### Terrace 7"-0"X3"-7" (02.10X1.10) Bed Room Toilet 9'-9"X10'-8" 7'-0"X4'-0" (02.98X03.25) (02 10X01 20) Kitchen 104 7'-0"X7'-0" (02.10X02.10) Living 13'-5"X 10'-0" Terrace (04.10X03.05) 7'-0'X3'-10" (02.10X1.18) Toilet Bed Room 7'-0"X4'-0" 10-0"X10'-7" (02.10X01.20) (03.05X03.23)

## **Typical Floor Plan for LIG Unit**

| Name of Scheme//No. Of DusIntroduct costGolGolGolGolGolShareShareShareShareShareShareShareShareShareShareShareShareShareShareShareShareShareShareShareShareShareShareShareShareShareShareShareShareShareShareShareShareShareShareShareShareShareShareShareShareShareShareShareShareShareShareShareShareShareShareShareShareShareShareShareShareShareShareShareShareShareShareShareSh