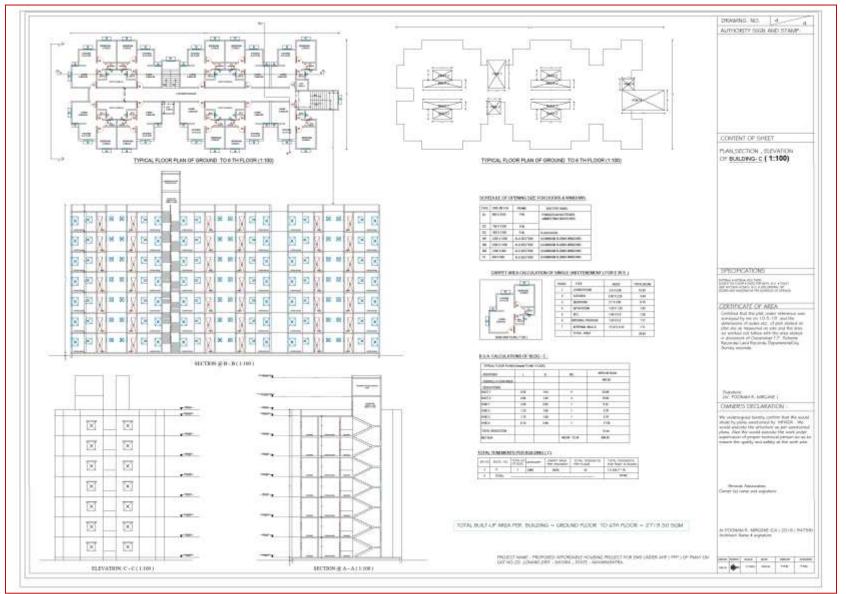

## Construction of 418 EWS DU's+ 17 shops on S No105/A(p), 106/c at Raavtale, Tq Chiplun Dist Ratnagiri

Rs. In Lakhs

| Name of Scheme                   | Name of<br>City<br>/<br>Impl. |       | )f Dus | Housing | Proje<br>Infra | ect Cost<br>Others | Total  | Gol<br>Share | GoM<br>Share | I/A<br>Share | Benefici<br>ary<br>Share |
|----------------------------------|-------------------------------|-------|--------|---------|----------------|--------------------|--------|--------------|--------------|--------------|--------------------------|
|                                  | Agency                        |       |        |         |                |                    |        |              |              |              |                          |
| Construction of<br>418 EWS DU's+ | Konkan<br>Board               | EWS   | 418    |         |                |                    | 4890.6 |              |              |              |                          |
| 17 shops on S<br>No105/A(p),     | Mhada                         | LIG   | 0      |         |                |                    |        |              |              |              |                          |
| 106/c at                         |                               | MIG   |        |         |                |                    |        | 627          | 418          | 0            | 3845.6                   |
| Raavtale, Tq<br>Chiplun Dist     |                               | Shops | 17     |         |                |                    |        |              |              |              |                          |
| Chiplun Dist<br>Ratnagiri        | -                             | Total | 418    | 0.0     | 0.0            | 0.0                | 0.0    |              |              |              |                          |

Construction of 418 EWS DU's+ 17 shops on S No105/A(p), 106/c at Raavtale, Tq Chiplun Dist Ratnagiri

|                                  | PROJE           | CT IN                                     | FORM    | MATIC           | DN       |          |         |          |       |  |
|----------------------------------|-----------------|-------------------------------------------|---------|-----------------|----------|----------|---------|----------|-------|--|
|                                  |                 |                                           |         | _               |          |          |         |          |       |  |
| Carpet Area sq.mt. Of EWS        |                 | Sale Pri                                  | ice (wi | <u>th out G</u> | iovt. Gr | ant)     |         | 11.7     |       |  |
| Area of Land:                    |                 | Sale Price (with Gol, GoM, ULB Grant) 9.2 |         |                 |          |          |         |          |       |  |
| Ownership of Land:               | Land is owne    | d by kor                                  | nkan B  | oard            |          |          |         |          |       |  |
| Reservation on Land:             | Resident        | ial                                       | Sale P  | rice Rat        | e/Sq.m   | . of CA  |         |          |       |  |
| No. of EWS beneficiaries cov     | Gen             | SC                                        | ST      | OBC             | Other    | Total    | Min     | ority    |       |  |
| project:                         |                 |                                           |         |                 |          |          |         |          |       |  |
| Whether the provisions of Civ    | ic infrastructu | ire has l                                 | been n  | nade as         | per app  | olicable | State I | norms/ ( | PHEEO |  |
| norms/ IS code / NBC?            |                 |                                           |         |                 |          |          |         |          |       |  |
| i) Water Supply (Yes / No)       |                 | Yes                                       |         |                 |          |          |         |          |       |  |
| ii) Sewerage (Yes / No)          |                 |                                           |         |                 | ١        | Yes      |         |          |       |  |
| iii) Road (Yes / No)             |                 |                                           |         |                 | ١        | Yes      |         |          |       |  |
| iv) Storm water drain (Yes / N   | o)              | Yes                                       |         |                 |          |          |         |          |       |  |
| v) External Electrification (Yes | 5 / No)         | Yes                                       |         |                 |          |          |         |          |       |  |
| vi) Solid waste management (     | Yes             |                                           |         |                 |          |          |         |          |       |  |
| vii) Any other, Specify)         |                 |                                           |         |                 |          |          |         |          |       |  |