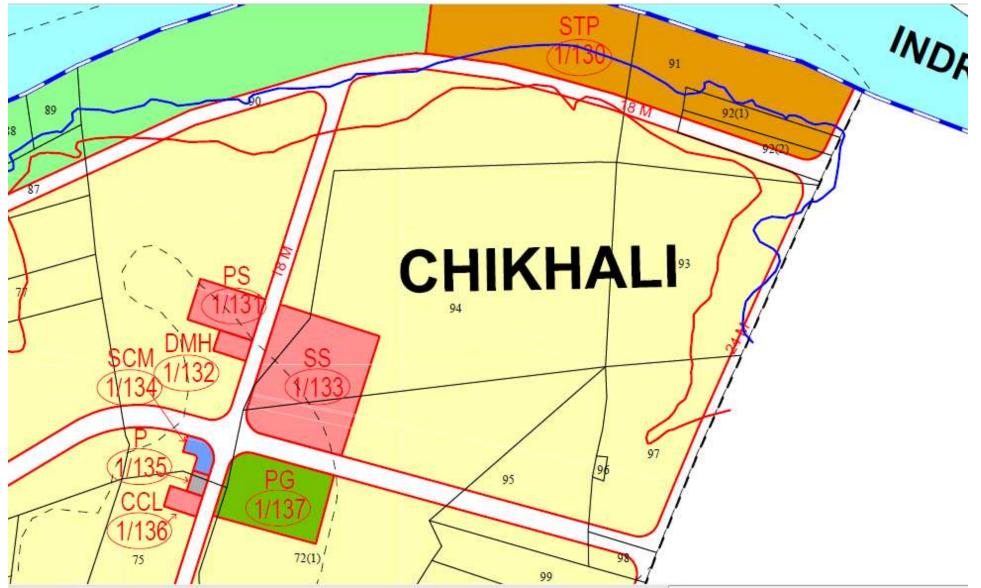

Land use Map 91 **CHIKHALI**<sup>33</sup> SS 97 PG /137 72(1) 75 99

Construction of 246 EWS, 54 LIG at plot no 10 and plot no 11, Gut no 94 (P), Chikhali, Pune