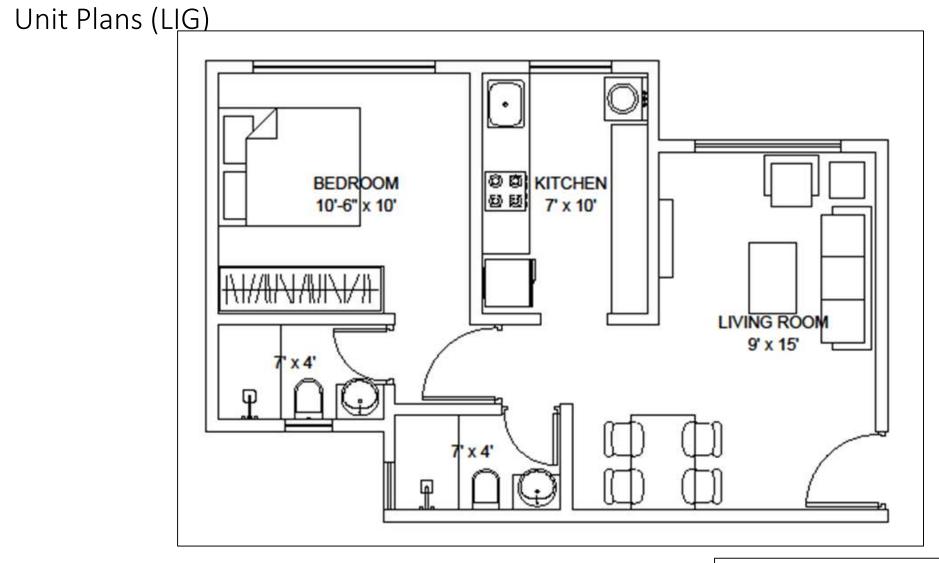

10 : Construction of 678 EWS Dus , 163 LIG on S. No. 129(part) at Village Wadgaon Taluka Maval, Dist. Pune

LOCATION MAP

# Construction of 678 EWS Dus, 163 LIG on S. No. 129(part) at Village Wadgaon Taluka Maval, Dist. Pune

| NO.OF UNITS |           |
|-------------|-----------|
| TOTAL UNI   | TS = 1139 |
| EWS         | = 515     |
| LIG         | = 163     |
| TOTAL PMA   | Y = 678   |
| FREESALE    | = 461     |