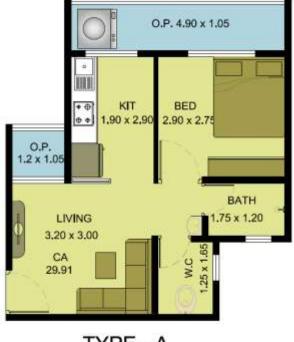

# Construction of 996 EWS Dus, 1120 LIG Dus at S. No. 162/A(part), 63/0, 666/2, 236/0 at Dhansar located in Panvel District Raigad.

Unit Plans (EWS)

1 BHK (EWS) RERA Carpet Area: 29.91 sqm

1 BHK (LIG) RERA Carpet Area: 41 sqm