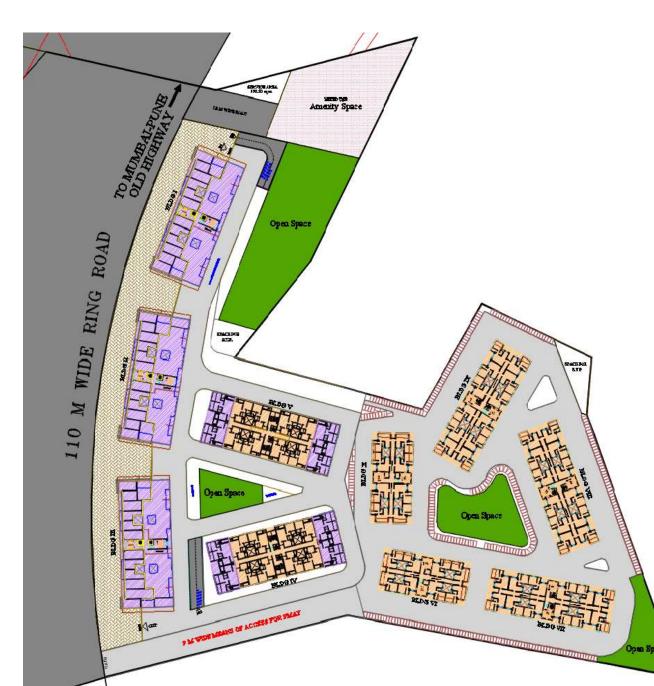

# LAYOUT PLAN

Rs. In Lakhs

| Name of Scheme                    | Name of<br>City<br>/ |       | )f Dus |         | Proje | ect Cost |        | Gol<br>Share | GoM<br>Share | I/A<br>Share | Benefici<br>ary Share |
|-----------------------------------|----------------------|-------|--------|---------|-------|----------|--------|--------------|--------------|--------------|-----------------------|
|                                   | Impl.<br>Agency      |       |        | Housing | Infra | Others   | Total  |              |              |              |                       |
| Construction of 678 EWS Dus,      | M/s.<br>Naiknav      | EWS   | 515    |         |       |          | 6195.5 |              |              |              |                       |
| 163 LIG on S. No.<br>129(part) at | are<br>Townshi       | LIG   | 163    |         |       |          |        |              |              |              |                       |
| Village Wadgaon                   | p LLP.               | MIG   |        |         |       |          |        | 773          | 515          | 0            | 4908.0                |
| Taluka Maval,<br>Dist. Pune       |                      | HIG   |        |         |       |          |        |              |              |              |                       |
|                                   |                      | Total | 678    | 0.0     | 0.0   | 0.0      | 6195.5 |              |              |              |                       |