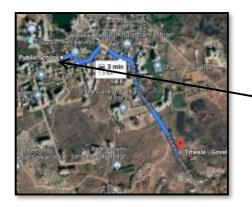

# Projects under AHP / PPP

Construction of 84 EWS and 156 LIG on Kh.No.14, Ph.No.15, Mouza-Bhilgaon, Tah.-Kamptee, Dist. -Nagpur

## **Google Image**

Construction of 84 EWS and 156 LIG on Kh.No.14, Ph.No.15, Mouza-Bhilgaon, Tah.-Kamptee, Dist. -Nagpur