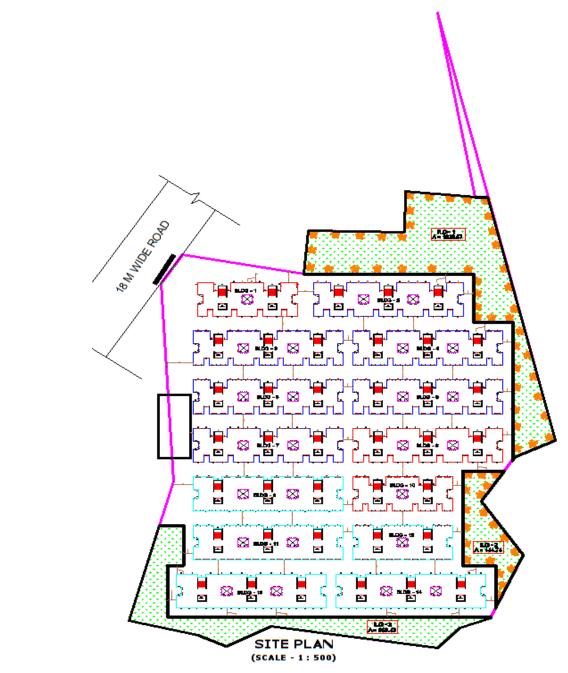

|          |        |          |       |     |       |  |  |

8: Construction of 500 EWS and 280 LIG, on S.No.74/1,77/1,80/16/U,80/16,73/2,80/16/a/1 & 80/16/a/6 at Temghar, Bhivandi, **Location Map of Proposed Project** 



### Location and Site Access to Site:

✓The proposed site is located within the limit of Bhiwandi Nizampur City Municipal Corporation (B.N.C.M.C.) at Village Bhadwad.

 $\checkmark$  As per sanctioned DP site falls under Residential Zone.

✓ The access to the proposed site is approximately at a distance of 800m NE direction on Bhadwad Road connected from Main Arterial Road popularly known as Bhiwandi – Kalyan Road.



Construction of 500 EWS and 280 LIG, on S.No.74/1,77/1,80/16/U,80/16,73/2,80/16/a/1 & 80/16/a/6 at Temphar, Bhivandi,



Site Plan

# **Project Details**



TYPICAL FLOOR PLAN

# **Project Details**





TYPE - A

TYPE - B

Rs. In Lakhs

| Name of Scheme                       | Name of<br>City<br>/ | No. C | )f Dus |         | Proje | ect Cost |        | Gol<br>Share | GoM<br>Share | I/A<br>Share | Benefici<br>ary Share |
|--------------------------------------|----------------------|-------|--------|---------|-------|----------|--------|--------------|--------------|--------------|-----------------------|
|                                      | Impl.<br>Agency      |       |        | Housing | Infra | Others   | Total  |              |              |              |                       |
| Construction of 500 EWS and          | M/s Sun<br>Realtors  | EWS   | 400    |         |       |          | 5992.0