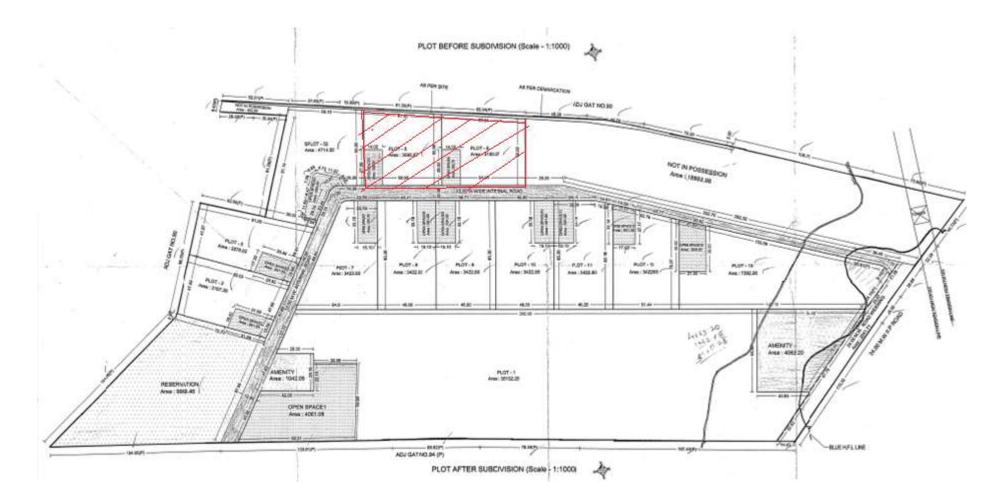

# **Sanctioned Layout Plan**

Rs. In Lakhs Name of City Benefici Project Cost I/A Gol GoM Name of Scheme No. Of Dus ary Share Share Share Impl. Share Others Total Housing Infra Agency M/s Sai Construction of EWS 246 2561.9 246 EWS, 54 LIG Essen at plot no 10 and Develop LIG 54 plot no 11, Gut ers. no 94 (P), Pimpri MIG 369 246 0 1946.9 Chikhali, Pune Chinchw HIG ad Municip al Total 300 0.0 0.0 0.0 2561.9 Corporat