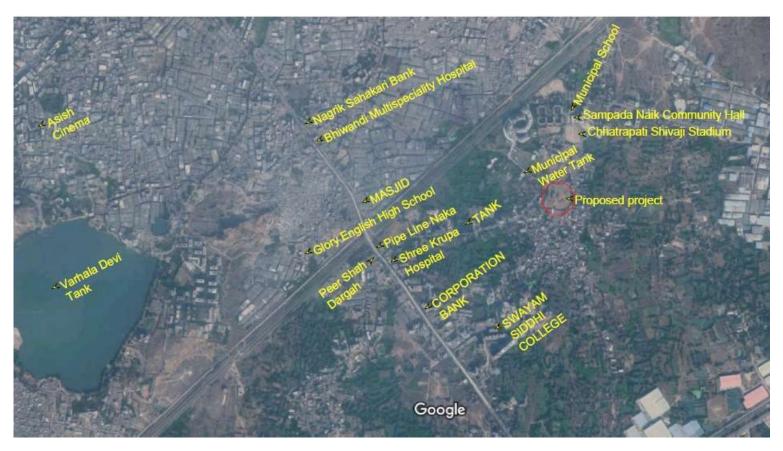

8: Construction of 500 EWS and 280 LIG, on S.No.74/1,77/1,80/16/U,80/16,73/2,80/16/a/1 & 80/16/a/6 at Temghar, Bhivandi, **Location Map of Proposed Project** 

### Location and Site Access to Site:

✓The proposed site is located within the limit of Bhiwandi Nizampur City Municipal Corporation (B.N.C.M.C.) at Village Bhadwad.

 $\checkmark$  As per sanctioned DP site falls under Residential Zone.

✓ The access to the proposed site is approximately at a distance of 800m NE direction on Bhadwad Road connected from Main Arterial Road popularly known as Bhiwandi – Kalyan Road.

Construction of 500 EWS and 280 LIG, on S.No.74/1,77/1,80/16/U,80/16,73/2,80/16/a/1 & 80/16/a/6 at Temphar, Bhivandi,