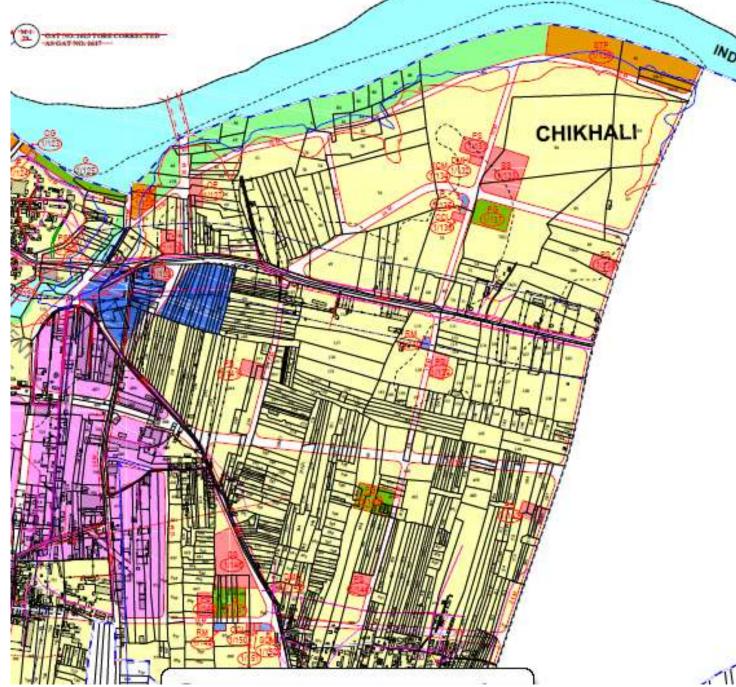

Land use Map 91 **CHIKHALI**<sup>33</sup> SS 97 PG /137 72(1) 75 99

Construction of 246 EWS, 54 LIG at plot no 10 and plot no 11, Gut no 94 (P), Chikhali, Pune

# Chikhali DP