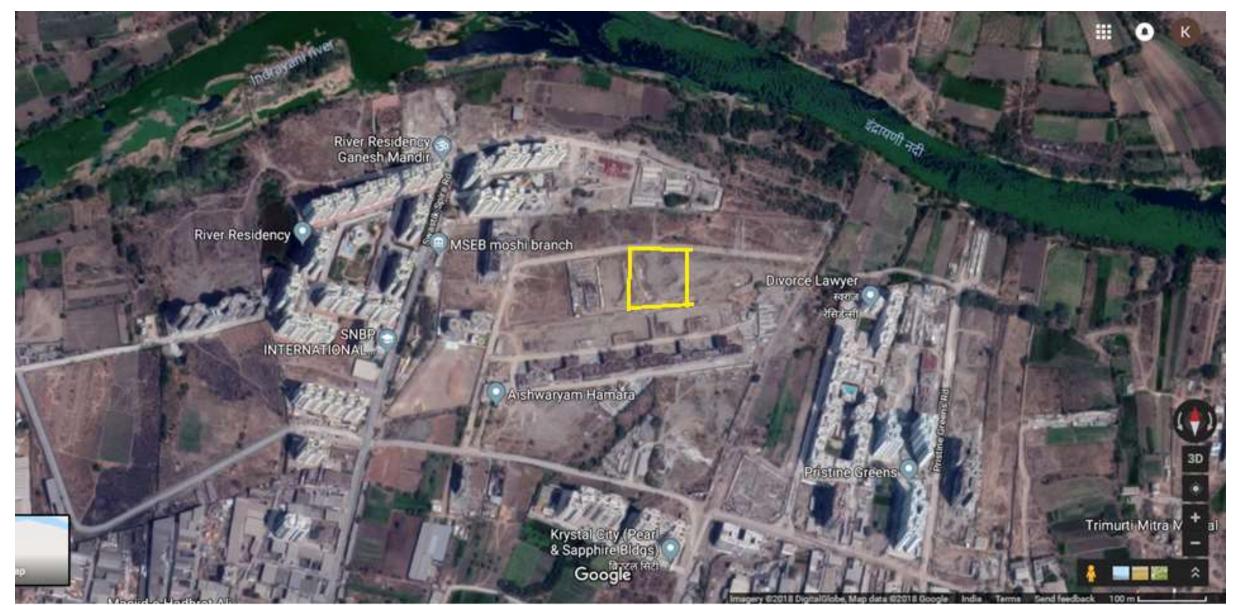

# 13 : Construction of 246 EWS, 54 LIG at plot no 10 and plot no 11, Gut no 94 (P), Chikhali, Pune

Satellite Imegery of the project site

Construction of 246 EWS, 54 LIG at plot no 10 and plot no 11, Gut no 94 (P), Chikhali, Pune