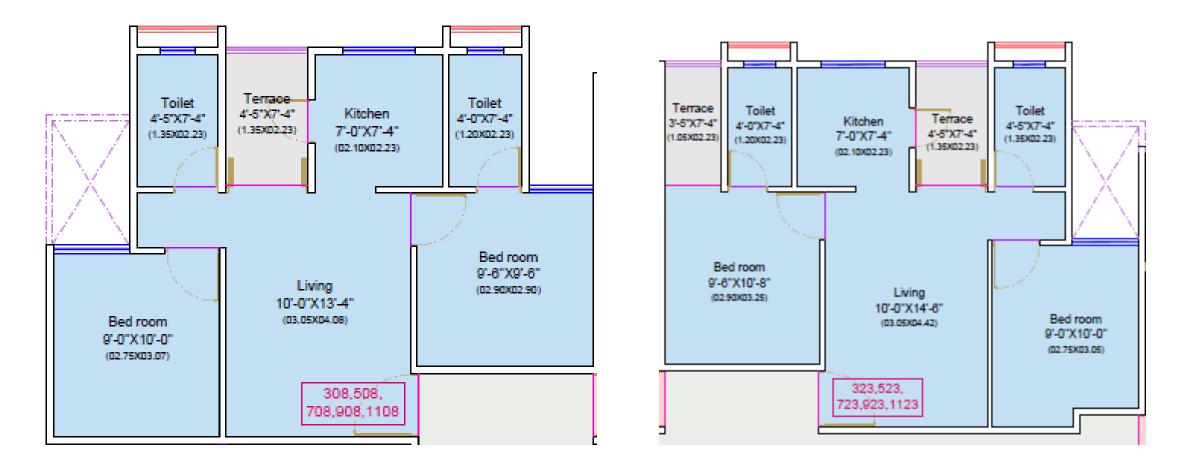

# 13 : Construction of 246 EWS, 54 LIG at plot no 10 and plot no 11, Gut no 94 (P), Chikhali, Pune

Satellite Imegery of the project site

Construction of 246 EWS, 54 LIG at plot no 10 and plot no 11, Gut no 94 (P), Chikhali, Pune

Land use Map 91 **CHIKHALI**<sup>33</sup> SS 97 PG /137 72(1) 75 99

Construction of 246 EWS, 54 LIG at plot no 10 and plot no 11, Gut no 94 (P), Chikhali, Pune

# Chikhali DP

# **Sanctioned Layout Plan**

Rs. In Lakhs Name of City Benefici Project Cost I/A Gol GoM Name of Scheme No. Of Dus ary Share Share Share Impl. Share Others Total Housing Infra Agency M/s Sai Construction of EWS 246 2561.9 246 EWS, 54 LIG Essen at plot no 10 and Develop LIG 54 plot no 11, Gut ers. no 94 (P), Pimpri MIG 369 246 0 1946.9 Chikhali, Pune Chinchw HIG ad Municip al Total 300 0.0 0.0 0.0 2561.9 Corporat