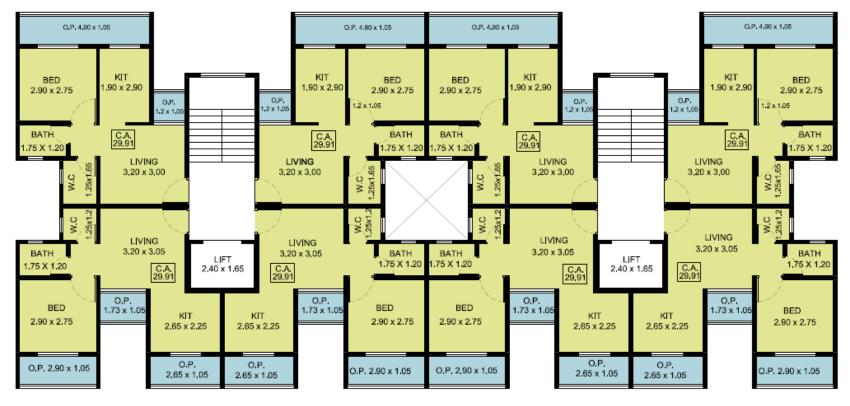

|        |          |       |     |       |  |  |

8: Construction of 500 EWS and 280 LIG, on S.No.74/1,77/1,80/16/U,80/16,73/2,80/16/a/1 & 80/16/a/6 at Temghar, Bhivandi, **Location Map of Proposed Project** 



### Location and Site Access to Site:

✓The proposed site is located within the limit of Bhiwandi Nizampur City Municipal Corporation (B.N.C.M.C.) at Village Bhadwad.

 $\checkmark$  As per sanctioned DP site falls under Residential Zone.

✓ The access to the proposed site is approximately at a distance of 800m NE direction on Bhadwad Road connected from Main Arterial Road popularly known as Bhiwandi – Kalyan Road.



Construction of 500 EWS and 280 LIG, on S.No.74/1,77/1,80/16/U,80/16,73/2,80/16/a/1 & 80/16/a/6 at Temphar, Bhivandi,



Site Plan

# **Project Details**



TYPICAL FLOOR PLAN

# **Project Details**





TYPE - A

TYPE - B

Rs. In Lakhs

| Name of Scheme                       | Name of<br>City<br>/ | No. C | )f Dus |         | Proje | ect Cost |        | Gol<br>Share | GoM<br>Share | I/A<br>Share | Benefici<br>ary Share |
|--------------------------------------|----------------------|-------|--------|---------|-------|----------|--------|--------------|--------------|--------------|-----------------------|
|                                      | Impl.<br>Agency      |       |        | Housing | Infra | Others   | Total  |              |              |              |                       |
| Construction of 500 EWS and          | M/s Sun<br>Realtors  | EWS   | 400    |         |       |          | 5992.0 |              |              |