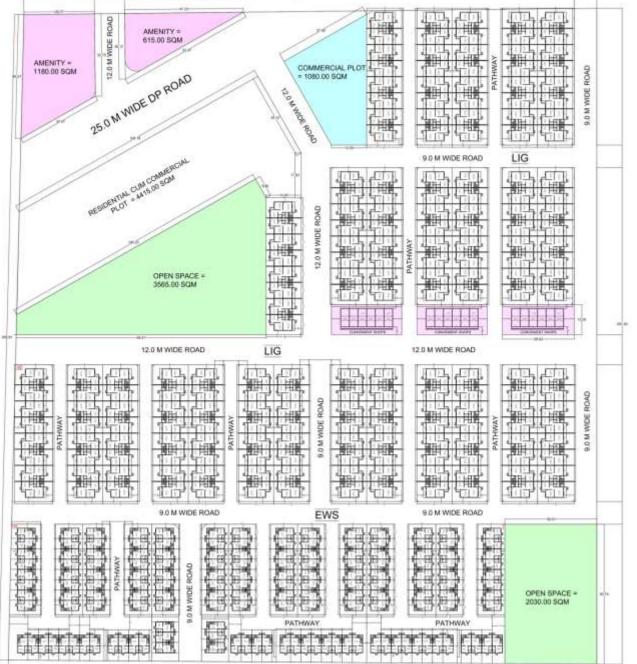

### Construction of 154 DU's under Ews and 200 Du's under LIG at Gut No 1313/1/2/3/4/5at amalner Dist jalgaon

LAYOUT PLAN

Rs. In Lakhs

| Name of Scheme                                                                                                                 | Name of<br>City<br>/<br>Impl. | No. C                    | )f Dus | Housing | Proje<br>Infra | ect Cost<br>Others | Total  | Gol<br>Share | GoM<br>Share | I/A<br>Share | Benefici<br>ary<br>Share |
|--------------------------------------------------------------------------------------------------------------------------------|-------------------------------|--------------------------|--------|---------|----------------|--------------------|--------|--------------|--------------|--------------|--------------------------|
| Construction of<br>154 DU's under<br>Ews and 200 Du's<br>under LIG at Gut<br>No<br>1313/1/2/3/4/5at<br>amalner Dist<br>jalgaon | Amalner                       | EWS<br>LIG<br>MIG<br>HIG | 200    | 0.0     | 0.0            | 0.0                | 1273.6 | 231          | 154          | 0            | 888.6                    |
|                                                                                                                                |                               |                          |        |         |                |                    |        |              |              |              |                          |