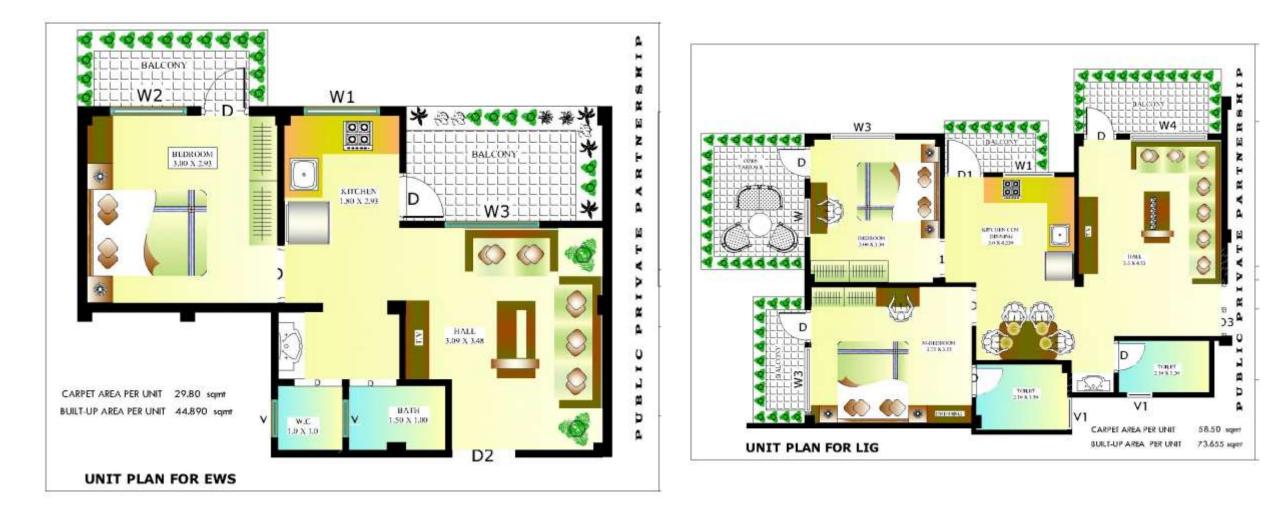

#### **DETAILS OF EWS-1 UNIT**

| SR NO. | PARTICUL | CARPET AREA | TOTAL BUILT UP AREA |
|--------|----------|-------------|---------------------|
|        | ARS      | SQ.MT.      | SQ.MT.              |
| 1      | EWS 1    | 28.16       | 46.06               |

| DETAILS O | F EWS-2 UNIT    |                       |                               |
|-----------|-----------------|-----------------------|-------------------------------|
| SR NO.    | PARTICUL<br>ARS | CARPET AREA<br>SQ.MT. | TOTAL BUILT UP AREA<br>SQ.MT. |
| 2         | EWS 2           | 29.95                 | 46.78                         |