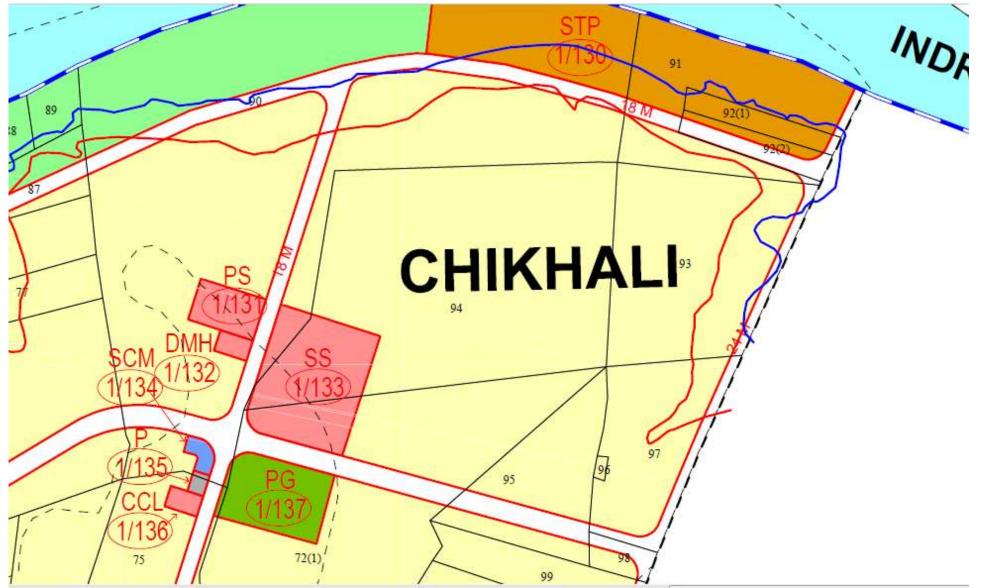

Land use Map 91 **CHIKHALI**<sup>33</sup> SS 97 PG /137 72(1) 75 99

Construction of 246 EWS, 54 LIG at plot no 10 and plot no 11, Gut no 94 (P), Chikhali, Pune