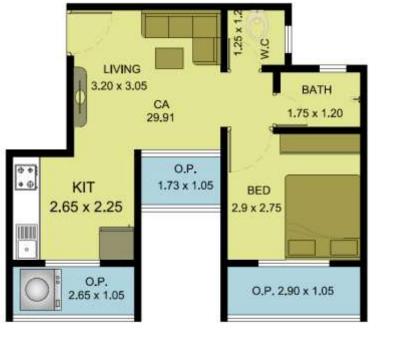

# Construction of 996 EWS Dus, 1120 LIG Dus at S. No. 162/A(part), 63/0, 666/2, 236/0 at Dhansar located in Panvel District Raigad.

Unit Plans (EWS)

1 BHK (EWS) RERA Carpet Area: 29.91 sqm

1 BHK (LIG) RERA Carpet Area: 41 sqm