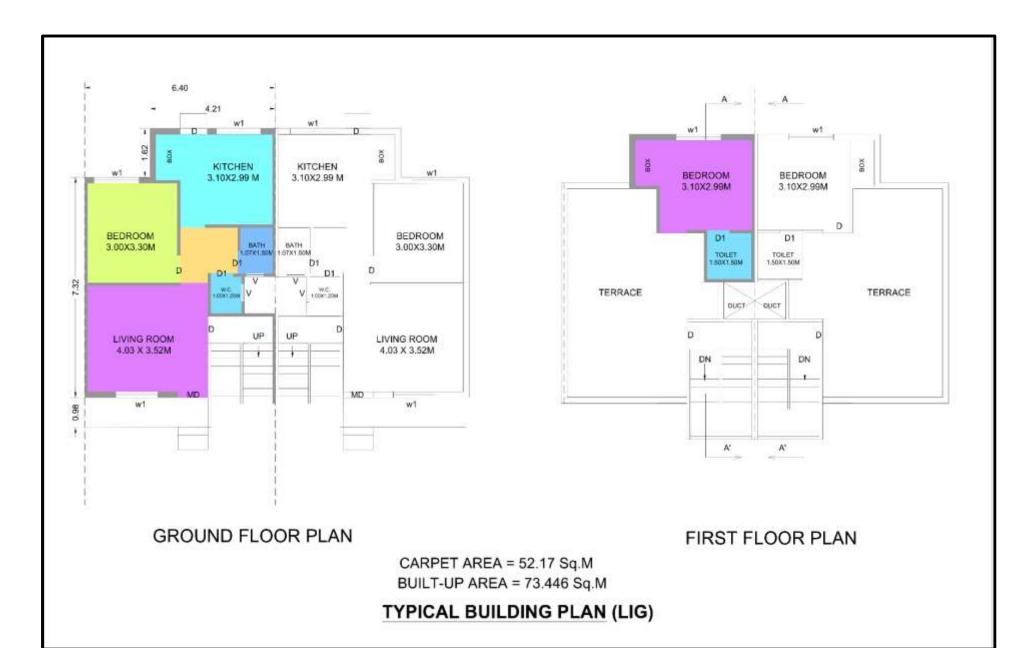

gaon, Dist Jalgaon

# Location of proposed housing scheme on Google map



Construction of 108 EWS Dus and 96 LIG DUs at S No. 370/1/B/1, 370/3/1, 370/3/2 at Mauje Chalisgaon, Dist Jalgaon



# **Distance from**

Bus stand- 2.50 km Railway station-3.00 km School-2.00 km Hospital-2.5 km Market-3.00 km

6.0 M WIDE PATHWAY AMENITY = 775.00 SQM 9.0 M WIDE ROAD LIG EWS YAWHTAY JOIN M 0.0 AMENITY = 550.00 SQM OPEN SPACE = 3481.32 SQM OPEN PLOT C-4 PATHWAY LIG 28 27 26 12 AMENITY = MIG 25 13 933.95 SQM 24 MIG 14 23 15 22 OPEN SPACE = 1130.78 SQM 21 17 20 18 19 C - 1C-2 C-3 OPEN PLOT = 992.76 SQM OPEN PLOT = 886.72 SQM 12 M. WIDE SERVICE ROAD CHALISGAON MALEGAON ROAD LAYOUT PLAN

Construction of 108 EWS Dus and 96 LIG DUs at S No. 370/1/B/1, 370/3/1, 370/3/2 at Mauje Chalisgaon, Dist Jalgaon







|       |       | Rs    | . In Lakhs |  |
|-------|-------|-------|------------|--|
|       |       |       |            |  |
| Gol   | GoM   | I/A   | Benefici   |  |
| 001   | GUIVI | IJΑ   | ary        |  |
| Charo | Sharo | Sharo | ury        |  |

| Name of Scheme                     | Name of<br>City<br>/ |       | )f Dus |         | -     | ect Cost |       | Gol<br>Share | GoM<br>Share | I/A<br>Share | Benefici<br>ary<br>Share |
|------------------------------------|----------------------|-------|--------|---------|-------|----------|-------|--------------|--------------|--------------|--------------------------|
|                                    | Impl.<br>Agency      |       |        | Housing | Infra | Others   | Total |              |              |              | Share