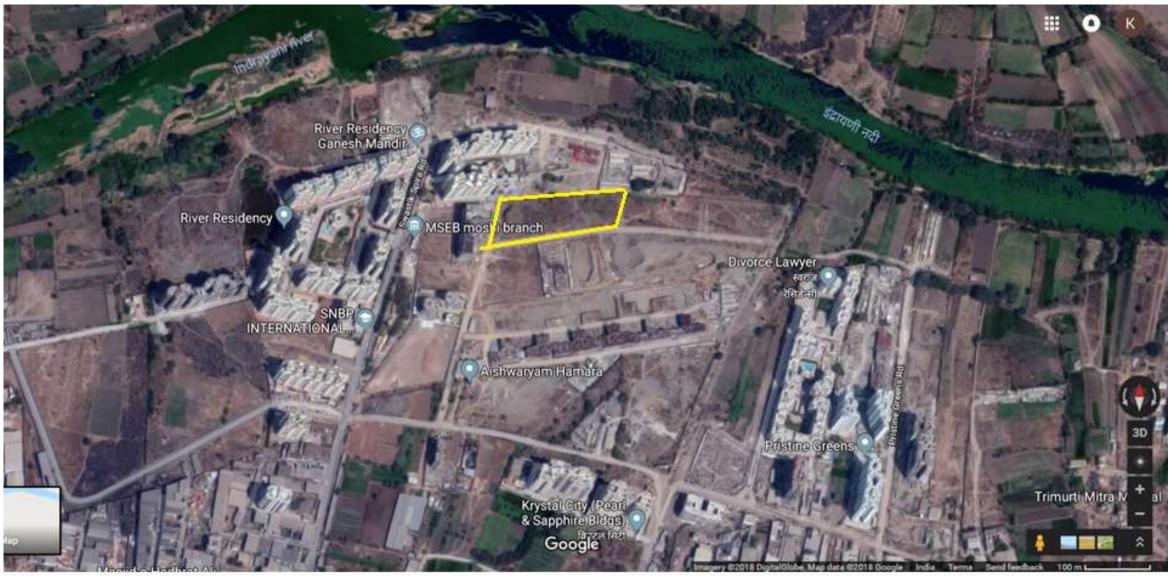

# 13 : Construction of 246 EWS, 54 LIG at plot no 10 and plot no 11, Gut no 94 (P), Chikhali, Pune

Satellite Imegery of the project site

Construction of 246 EWS, 54 LIG at plot no 10 and plot no 11, Gut no 94 (P), Chikhali, Pune