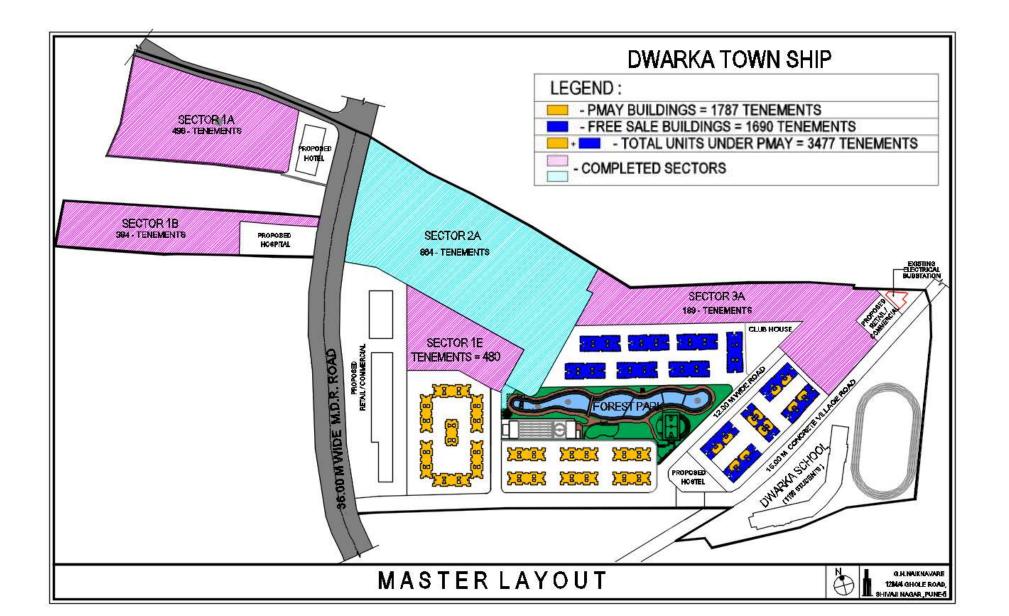

# DWARKA- MHALUNGE, CHAKAN

|                                            |                      | -     |        | -       |       |          |         |              |              |              | S. III LAKIIS         |
|--------------------------------------------|----------------------|-------|--------|---------|-------|----------|---------|--------------|--------------|--------------|-----------------------|
| Name of Scheme                             | Name of<br>City<br>/ |       | )f Dus |         | Proje | ect Cost |         | Gol<br>Share | GoM<br>Share | I/A<br>Share | Beneficia<br>ry Share |
|                                            | Impl.                |       |        | Housing | Infra | Others   | Total   |              |              |              | ,                     |
|                                            | Agency               |       |        |         |       |          |         |              |              |              |                       |
| Construction of                            | M/s.                 | EWS   | 1787   |         |       |          | 22087.3 |              |              |              |                       |
| 1787 EWS Dus,                              | NaikNav              |       |        |         |       |          |         |              |              |              |                       |
| 264 LIG on Gut                             | are                  | LIG   | 264    |         |       |          |         |              |              |              |                       |
| No. 88, 90, 91,                            | Housing              |       |        |         |       |          |         |              |              |              |                       |
| 92, 93, 94, 95,                            | Develop              | MIG   |        |         |       |          |         | 2681         | 1787         | 0            | 17619.8               |
| 96, 97, 113/2,                             | ments                |       |        |         |       |          |         |              | 1/0/         | Ũ            | 1/01010               |
| 124, 125,                                  | Pvt. Ltd.            | HIG   |        |         |       |          |         |              |              |              |                       |
| 126(part), 127,<br>128/1,<br>128/2.128/3.1 |                      | Total | 2051   | 0.0     | 0.0   | 0.0      | 22087.3 |              |              |              |                       |

Rs. In Lakhs

|                                  | PROJE           | CT IN    | FORN           | ΛΑΤΙΟ           | N         |         |         |         |       |
|----------------------------------|-----------------|----------|----------------|-----------------|-----------|---------|---------|---------|-------|
|                                  |                 |          |                |                 |           |         |         |         |       |
| Carpet Area sq.mt. Of EWS        |                 | Sale Pr  | <u>ice (wi</u> | <u>th out G</u> | Govt. Gr  | ant)    |         | 12.36   |       |
| Area of Land:                    |                 | Sale Pr  | ice (wi        | th Gol,         | GoM, U    | LB Grar | nt)     | 9.86    |       |
| Ownership of Land:               | Land is owned   | l by pro | ject pro       | oponant         | t- M/s. I | NaikNav | vare To | wnship  | LLP   |
| Reservation on Land:             | Residential     | Zone     | Sale P         | rice Rat        | te/Sq.m   | . of CA |         |         |       |
|                                  |                 |          |                |                 |           |         |         |         |       |
| No. of EWS beneficiaries cov     | vered in the    | Gen      | SC             | ST              | OBC       | Other   | Total   | Min     | ority |
| project:                         |                 |          |                |                 | •         |         |         |         |       |
| Whether the provisions of Civ    | ic infrastructu | re has k | been m         | ade as          | per app   | licable | State n | orms/ C | PHEEO |
| norms/ IS code / NBC?            |                 |          |                |                 |           |         |         |         |       |
| i) Water Supply (Yes / No)       |                 |          |                |                 | Y         | Yes     |         |         |       |
| ii) Sewerage (Yes / No)          |                 |          |                |                 | Y         | ſes     |         |         |       |
| iii) Road (Yes / No)             |                 |          |                |                 | Y         | Yes     |         |         |       |
| iv) Storm water drain (Yes / N   | o)              |          |                |                 | Y         | ſes     |         |         |       |
| v) External Electrification (Yes | 5 / No)         | Yes      |                |                 |           |         |         |         |       |
| vi) Solid waste management (     | Yes / No)       |          |                |                 | Ŋ         | Yes     |         |         |       |
| vii) Any other, Specify)         |                 |          |                |                 |           |         |         |         |       |