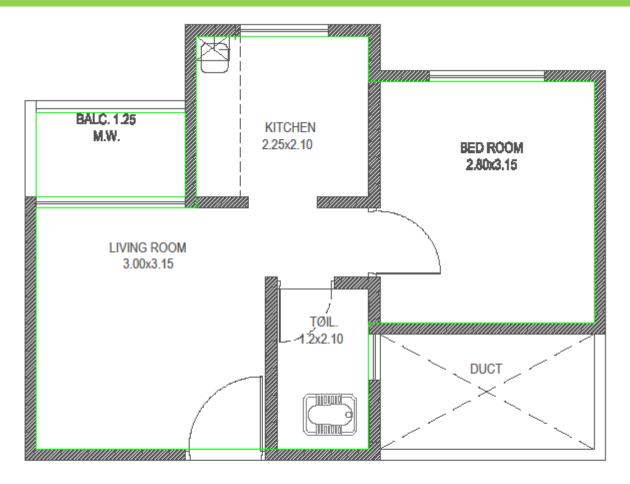

|          | ١       | ſes      |         |          |       |
| iv) Storm water drain (Yes / N   | o)              |           |         |          | ١       | ſes      |         |          |       |
| v) External Electrification (Yes | 5 / No)         |           |         |          | ١       | ſes      |         |          |       |
| vi) Solid waste management (     | Yes             |           |         |          |         |          |         |          |       |
| vii) Any other, Specify)         |                 |           |         |          |         |          |         |          |       |

### LOCATION OF SITE OF DP & GOOGLE MAP

#### Site Assessment:



LOCATION OF SITE ON DP

### LOCATION OF SITE ON GOOGLE MAP

### SITE PHOTOGRAPHS









### EWS UNIT – 1 BHK





## **TYPICAL FLR. PLAN**

(BLDG. TYPE - 'A')

|                                    |                      |       |        |         |       |          |        |              |              | Rs           | . In Lakhs      |
|------------------------------------|----------------------|-------|--------|---------|-------|----------|--------|--------------|--------------|--------------|-----------------|
| Name of Scheme                     | Name of<br>City<br>/ |       | )f Dus |         | Proje | ect Cost |        | Gol<br>Share | GoM<br>Share | I/A<br>Share | Benefici<br>ary |
|                                    | Impl.<br>Agency      |       |        | Housing | Infra | Others   | Total  |              |              |              | Share           |
| Construction of 192 EWS, 176