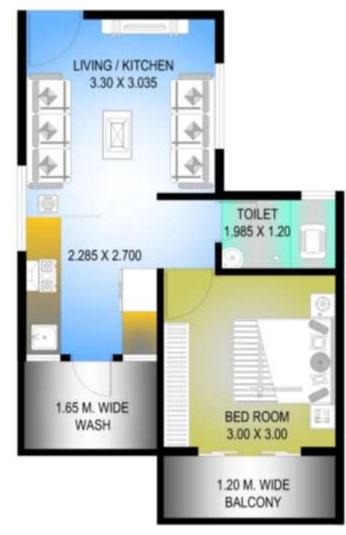

t (     |                 |           |         | ١               | ſes             |          |          |           |        |
| vii) Any other, Specify)         |                 |           |         |                 |                 |          |          |           |        |

<u>4: Construction of 120 EWS and 40 LIG on</u> <u>Kh.No.182, Ph.No.74, Mouza-Borkhedi, Tah.-</u> <u>Nagpur(Rural), Dist. -Nagpur</u>

### Construction of 120 EWS and 40 LIG on Kh.No.182, Ph.No.74, Mouza-Borkhedi, Tah.-Nagpur(Rural), Dist. -Nagpur

### **GOOOFLE IMAGE**

### **LAY-OUT PLAN**





AFFORDABLE HOUSING PARTNERSHIP AT KH.NO.-182, PH.NO.-74, MOUZA-BORKHEDI, TAH.-NAGPUR(RURAL), DIST.-NAGPUR Construction of 120 EWS and 40 LIG on Kh.No.182, Ph.No.74, Mouza-Borkhedi, Tah.-Nagpur(Rural), Dist. -Nagpur



### Construction of 120 EWS and 40 LIG on Kh.No.182, Ph.No.74, Mouza-Borkhedi, Tah.-Nagpur(Rural), Dist. -Nagpur

Name of Benefici City Project Cost I/A Gol GoM Name of Scheme No. Of Dus / ary Share Share Share Share Impl. Housing Infra Others Total Agency Construction of Pushkar EWS 120 1284.0 120 EWS and 40 Homes LIG on Kh.No.182, Pvt. Ltd. LIG 40 Ph.No.74, Mouza-MIG Borkhedi, Tah.-180 120 0 984.0 Nagpur(Rural), HIG Dist. -Nagpur 160 Total 0.0 0.0 1284.0 0.0

Rs. In Lakhs

|                                  | PROJE           | <b>CT IN</b>                              | FORM    | MATIC    | <b>N</b> |          |         |         |       |  |
|----------------------------------|-----------------|-------------------------------------------|---------|----------|----------|----------|----