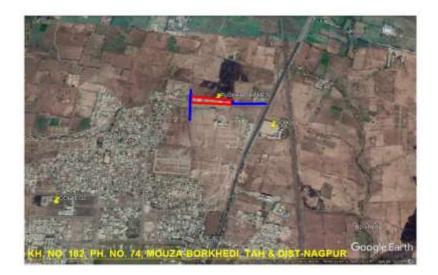

<u>4: Construction of 120 EWS and 40 LIG on</u> <u>Kh.No.182, Ph.No.74, Mouza-Borkhedi, Tah.-</u> <u>Nagpur(Rural), Dist. -Nagpur</u>

### Construction of 120 EWS and 40 LIG on Kh.No.182, Ph.No.74, Mouza-Borkhedi, Tah.-Nagpur(Rural), Dist. -Nagpur

### **GOOOFLE IMAGE**