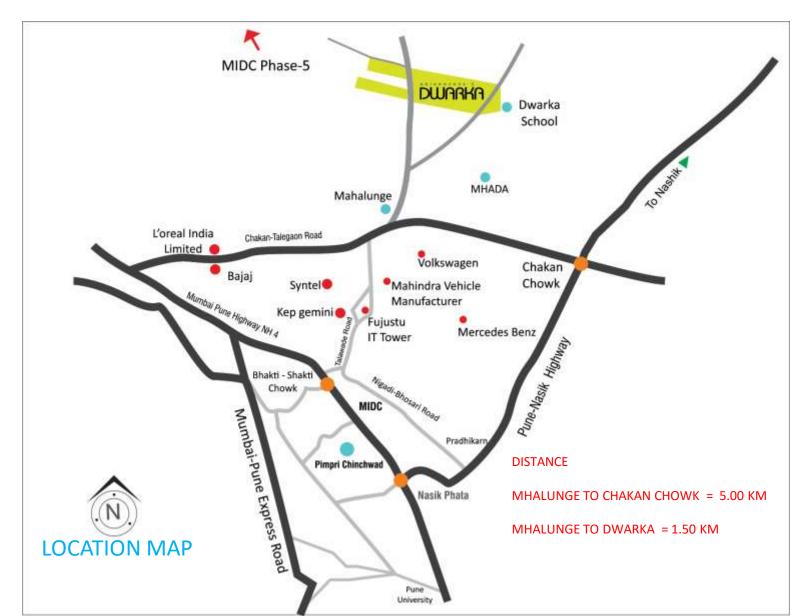

# DWARKA- MHALUNGE, CHAKAN

|                                            |                      | -     |        | -       |       |          |         |              |              |              | S. III LAKIIS         |
|--------------------------------------------|----------------------|-------|--------|---------|-------|----------|---------|--------------|--------------|--------------|-----------------------|
| Name of Scheme                             | Name of<br>City<br>/ |       | )f Dus |         | Proje | ect Cost |         | Gol<br>Share | GoM<br>Share | I/A<br>Share | Beneficia<br>ry Share |
|                                            | Impl.                |       |        | Housing | Infra | Others   | Total   |              |              |              | ,                     |
|                                            | Agency               |       |        |         |       |          |         |              |              |              |                       |
| Construction of                            | M/s.                 | EWS   | 1787   |         |       |          | 22087.3 |              |              |              |                       |
| 1787 EWS Dus,                              | NaikNav              |       |        |         |       |          |         |              |              |              |                       |
| 264 LIG on Gut                             | are                  | LIG   | 264    |         |       |          |         |              |              |              |                       |
| No. 88, 90, 91,                            | Housing              |       |        |         |       |          |         |              |              |              |                       |
| 92, 93, 94, 95,                            | Develop              | MIG   |        |         |       |          |         | 2681         | 1787         | 0            | 17619.8               |
| 96, 97, 113/2,                             | ments                |       |        |         |       |          |         |              | 1/0/         | Ũ            | 1/01010               |
| 124, 125,                                  | Pvt. Ltd.            | HIG   |        |         |       |          |         |              |              |              |                       |
| 126(part), 127,<br>128/1,<br>128/2.128/3.1 |                      | Total | 2051   | 0.0     | 0.0   | 0.0      | 22087.3 |              |              |              |                       |

Rs. In Lakhs

|                                  | PROJE           | CT IN    | FORN           | ΛΑΤΙΟ           | N         |         |         |         |       |
|----------------------------------|-----------------|----------|----------------|-----------------|-----------|---------|---------|---------|-------|
|                                  |                 |          |                |                 |           |         |         |         |       |
| Carpet Area sq.mt. Of EWS        |                 | Sale Pr  | <u>ice (wi</u> | <u>th out G</u> | Govt. Gr  | ant)    |         | 12.36   |       |
| Area of Land:                    |                 | Sale Pr  | ice (wi        | th Gol,         | GoM, U    | LB Grar | nt)     | 9.86    |       |
| Ownership of Land:               | Land is owned   | l by pro | ject pro       | oponant         | t- M/s. I | NaikNav | vare To | wnship  | LLP   |
| Reservation on Land:             | Residential     | Zone     | Sale P         | rice Rat        | te/Sq.m   | . of CA |         |         |       |
|                                  |                 |          |                |                 |           |         |         |         |       |
| No. of EWS beneficiaries cov     | vered in the    | Gen      | SC             | ST              | OBC       | Other   | Total   | Min     | ority |
| project:                         |                 |          |                |                 | •         |         |         |         |       |
| Whether the provisions of Civ    | ic infrastructu | re has k | been m         | ade as          | per app   | licable | State n | orms/ C | PHEEO |
| norms/ IS code / NBC?            |                 |          |                |                 |           |         |         |         |       |
| i) Water Supply (Yes / No)       |                 |          |                |                 | Y         | Yes     |         |         |       |
| ii) Sewerage (Yes / No)          |                 |          |                |                 | Y         | ſes     |         |         |       |
| iii) Road (Yes / No)             |                 |          |                |                 | Y         | Yes     |         |         |       |
| iv) Storm water drain (Yes / N   | o)              |          |                |                 | Y         | ſes     |         |         |       |
| v) External Electrification (Yes | 5 / No)         | Yes      |                |                 |           |         |         |         |       |
| vi) Solid waste management (     | Yes / No)       |          |                |                 | Ŋ         | Yes     |         |         |       |
| vii) Any other, Specify)         |                 |          |                |                 |           |         |         |         |       |